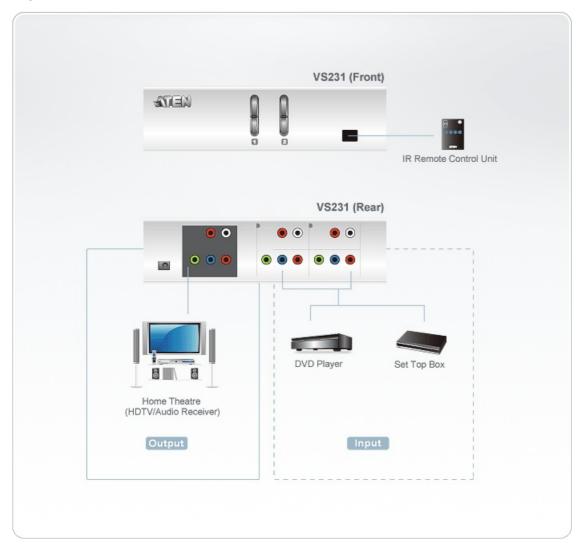

### Diagram

# **VS231**

2-Port HDTV A/V Switch

The 2 port VS231 makes plugging and unplugging devices a thing of the past. This high quality component video (YPbPr) switche with on-board stereo audio is perfect for HDTV enthusiasts who want to add more inputs to their high-definition display. Use VS231 to effortlessly connect a DVD player and set-top box or satellite receiver to your HDTV or projector.

The IR remote is an added convenience, allowing you to enjoy multimedia switching from the comfort of your seat. The VS231 and HDTV switche supports high-end digital video devices such as DVD players and recorders, set-top boxes, satellite receivers, and more. It also works well for high-definition editing systems.