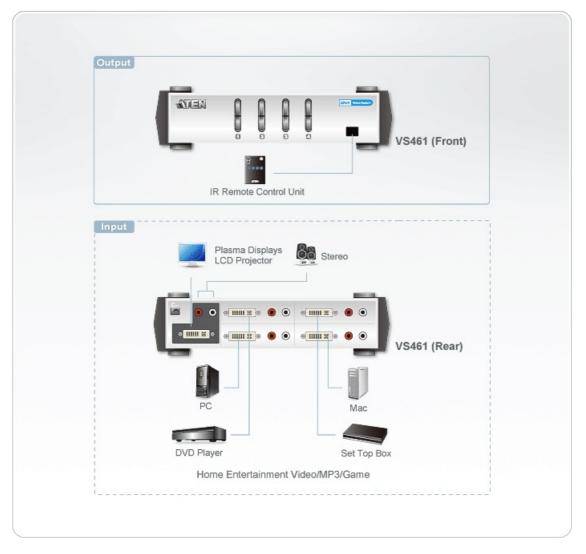

### Diagram

# **VS461**

4-Port DVI/Audio Switch

The 4-port VS461 chart a revolutionary new direction in multimedia functionality by combining a Single Link DVI video switch with stereo quality audio. Now you can easily switch between the digital video and audio output of 4 digital devices (such as DVD players or computers), and enjoy it on a single DVI display and set of speakers.

Conveniently switch between DVI input sources using pushbuttons located on the unit's front panel or sit back and use the IR remote control. The VS461 improves upon previous designs by supporting Single Link DVI (Digital Video Interface), providing superior video quality up to 1920 x 1200. DVI supports both digital video input (flat panel displays, data projectors, plasma displays, digital TVs and set-top boxes) and analog video input (traditional monitors and TVs)