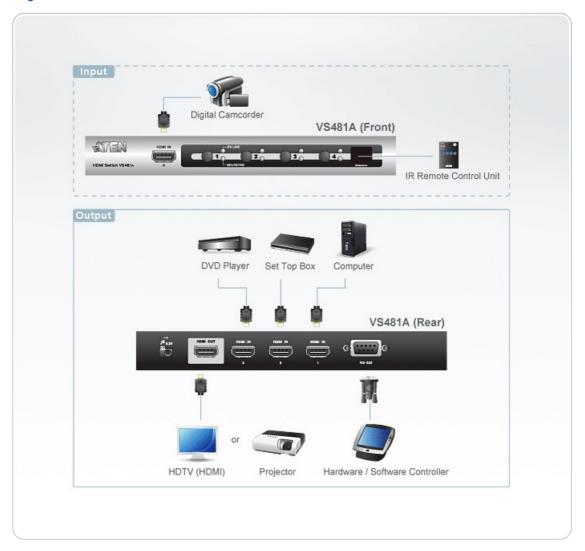

### Diagram

## **VS481A**

4-Port HDMI Switch

The VS481A 4 Port HDMI Switch allows you to quickly and easily share your HDMI display device with 4 HDMI input sources. The VS481A allows convenient switching between digital devices such as DVD players, Satelite receivers, Digital Camcorder. The VS481A allows you to select the desired input source via a remote control unit and pushbuttons located on the switch.