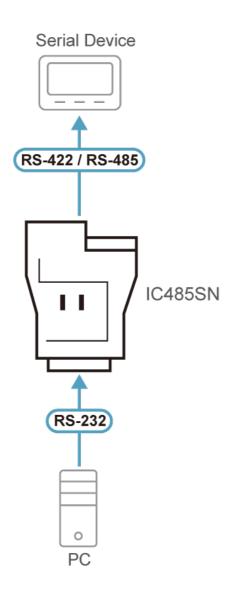

|
| Weight                 | 0.06 kg ( 0.13 lb )                                                                                                                                                                                                                 |
| Dimensions (L x W x H) | 7.90 x 5.45 x 2.10 cm<br>(3.11 x 2.15 x 0.83 in.)                                                                                                                                                                                   |
| Note                   | For some of rack mount products, please note that the standard physical dimensions of WxDxH are expressed using a LxWxH format.                                                                                                     |



# Diagram



#### ATEN International Co., Ltd.

3F, No.125, Sec. 2, Datong Rd., Sijhih District., New Taipei City 221, Taiwan Phone: 886-2-8692-6789 Fax: 886-2-8692-6767 www.aten.com E-mail: marketing@aten.com



© Copyright 2015 ATEN® International Co., Ltd.
ATEN and the ATEN logo are trademarks of ATEN International Co., Ltd.
All rights reserved. All other trademarks are the property of their respective owners.