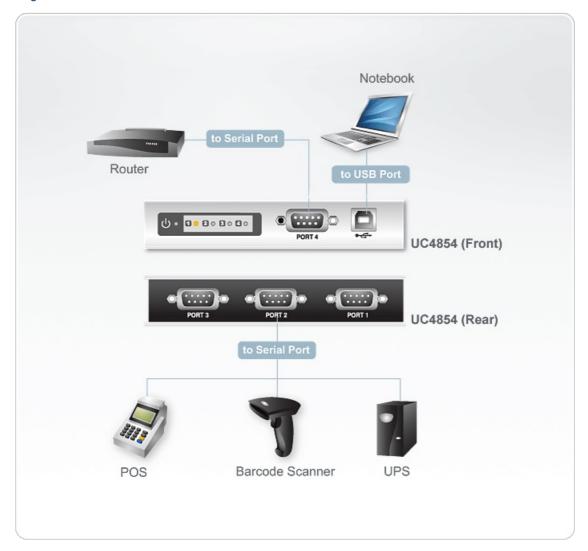

|
| Weight                   | 0.32 kg ( 0.7 lb )                                                                                                                                                                                               |
| Dimensions (L x W x H)   | 12.50 x 8.00 x 2.50 cm<br>(4.92 x 3.15 x 0.98 in.)                                                                                                                                                               |
| Note                     | For some of rack mount products, please note that the standard physical dimensions of WxDxH are expressed using a LxWxH format.                                                                                  |



#### Diagram



# ATEN International Co., Ltd.

3F., No.125, Sec. 2, Datong Rd., Sijhih District., New Taipei City 221, Taiwan Phone: 886-2-8692-6789 Fax: 886-2-8692-6767

www.aten.com E-mail: marketing@aten.com



© Copyright 2015 ATEN® International Co., Ltd.
ATEN and the ATEN logo are trademarks of ATEN International Co., Ltd.
All rights reserved. All other trademarks are the property of their respective owners.