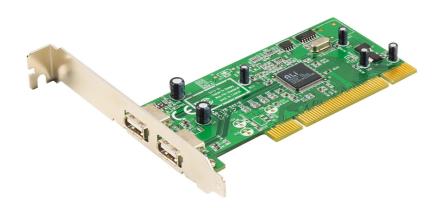

# **IC220U**

2-Port USB 2.0 PCI Card

IC220U is a PCI card with 2 USB ports. It supports hot plug and PnP.

### Features

- 2 port USB 2.0 PCI Card.
- Fully compliant with the USB 2.0 specification.
  Supports transfer speeds of up to 480 Mbps.
  Compatible with PC systems.

- Hot swappable.
- OS Support: Windows 2000, Windows XP, Windows Vista and Mac

#### Specification

| Connectors        | 2 x USB Type A Female (White)                                                                                                                                                                                    |
|-------------------|------------------------------------------------------------------------------------------------------------------------------------------------------------------------------------------------------------------|
| USB Specification | Compliant with USB 2.0                                                                                                                                                                                           |
| Protection        | Fuse                                                                                                                                                                                                             |
| OS Support        | Windows XP SPI Native driven                                                                                                                                                                                     |
| Power Consumption | 3.3 V                                                                                                                                                                                                            |
|                   | Note:  The measurement in Watts indicates the typical power consumption of the device with no external loading.  The measurement in BTU/h indicates the power consumption of the device when it is fully loaded. |