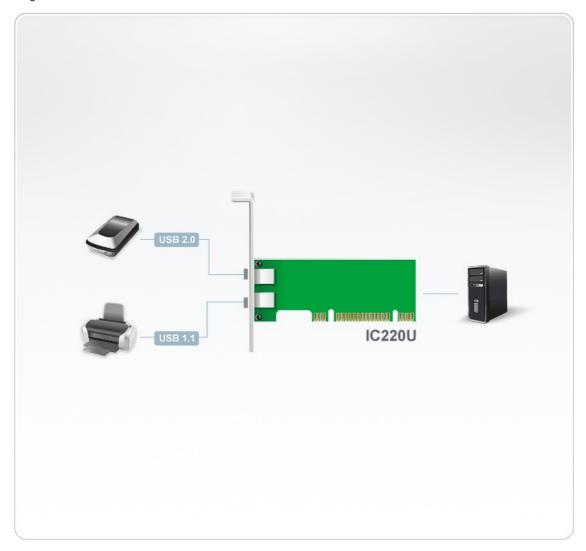

|
| OS Support        | Windows XP SPI Native driven                                                                                                                                                                                     |
| Power Consumption | 3.3 V                                                                                                                                                                                                            |
|                   | Note:  The measurement in Watts indicates the typical power consumption of the device with no external loading.  The measurement in BTU/h indicates the power consumption of the device when it is fully loaded. |



#### Diagram



## ATEN International Co., Ltd.

3F., No.125, Sec. 2, Datong Rd., Sijhih District., New Taipei City 221, Taiwan

Phone: 886-2-8692-6789 Fax: 886-2-8692-6767 www.aten.com E-mail: marketing@aten.com



© Copyright 2015 ATEN® International Co., Ltd.
ATEN and the ATEN logo are trademarks of ATEN International Co., Ltd.
All rights reserved. All other trademarks are the property of their respective owners.