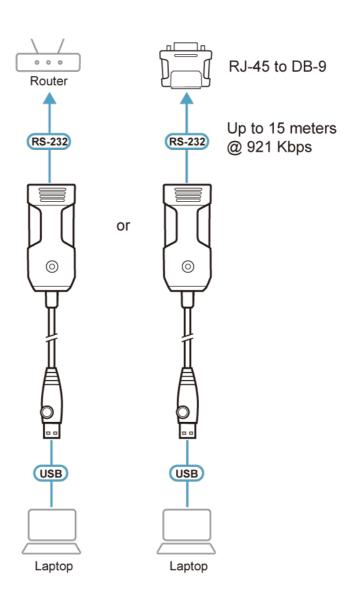

|
| Physical Properties    |                                                                                                                                 |
| Housing                | Plastic                                                                                                                         |
| Weight                 | 0.06 kg ( 0.13 lb )                                                                                                             |
| Dimensions (L x W x H) | 2.56 x 5.84 x 2.23 cm<br>(1.01 x 2.3 x 0.88 in.)                                                                                |
| Note                   | For some of rack mount products, please note that the standard physical dimensions of WxDxH are expressed using a LxWxH format. |



Diagram



### ATEN International Co., Ltd.

3F, No.125, Sec. 2, Datong Rd., Sijhih District., New Taipei City 221, Taiwan Phone: 886-2-8692-6789 Fax: 886-2-8692-6767 www.aten.com E-mail: marketing@aten.com



© Copyright 2015 ATEN® International Co., Ltd. ATEN and the ATEN logo are trademarks of ATEN International Co., Ltd. All rights reserved. All other trademarks are the property of their respective owners.