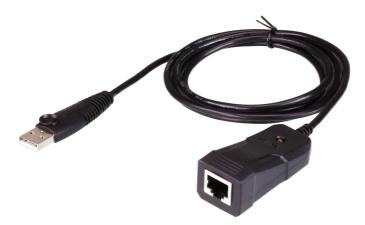

# **UC232B**

USB to RJ-45 (RS-232) Console Adapter (1.2 m)

The ATEN UC232B is a one port USB-to-Serial console adapter. This high quality industrial adapter cable is designed to instantly add single RS-232 console port connectivity for networking appliances via a USB port. The adapter is powered via the USB connection.

## Specification

| Connectors             |                                                                                                                                 |
|------------------------|---------------------------------------------------------------------------------------------------------------------------------|
| USB Port               | 1 x USB Type A Male (White)                                                                                                     |
| Serial                 | 1 x RJ-45 Female (Silver)                                                                                                       |
| Data Rate              | Up to 921.6Kbps                                                                                                                 |
| Cable Length           | 1.2m                                                                                                                            |
| LEDs                   | Power Status                                                                                                                    |
| Power Mode             | Bus Powered                                                                                                                     |
| USB Specification      | USB compliant                                                                                                                   |
| Environmental          |                                                                                                                                 |
| Operating Temperature  | 0–40°C                                                                                                                          |
| Storage Temperature    | -20–60°C                                                                                                                        |
| Humidity               | 0-80% RH, Non-condensing                                                                                                        |
| Physical Properties    |                                                                                                                                 |
| Housing                | Plastic                                                                                                                         |
| Weight                 | 0.06 kg ( 0.13 lb )                                                                                                             |
| Dimensions (L x W x H) | 2.56 x 5.84 x 2.23 cm<br>(1.01 x 2.3 x 0.88 in.)                                                                                |
| Note                   | For some of rack mount products, please note that the standard physical dimensions of WxDxH are expressed using a LxWxH format. |