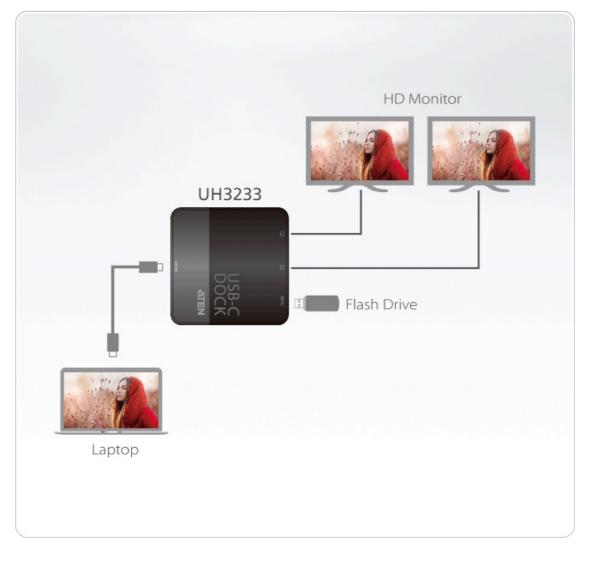

#### Diagram

# UH3233

USB-C Dual-HDMI Mini Dock | Docking Station

The ATEN UH3233 is a USB-C Dual-HDMI Mini Dock which transforms your USB-C device to a dual monitor workstation. It's compliant with the latest USB 3.2 Type-C specifications and supports dual display mode. The UH3233 can route video from the source device to two HDMI monitors, splitting the video transmission for a dual-view display via a single cable while maintaining a high quality resolution up to 1080p.

The UH3233 uses USB-C connections to deliver reliable highspeed data transfers. You can connect up to 128 additional peripherals, including Dual HDMI and USB 3.2 Gen1 devices. The UH3233's slim and light design makes it ideal to maximize your workspace and travel with for business on the go.