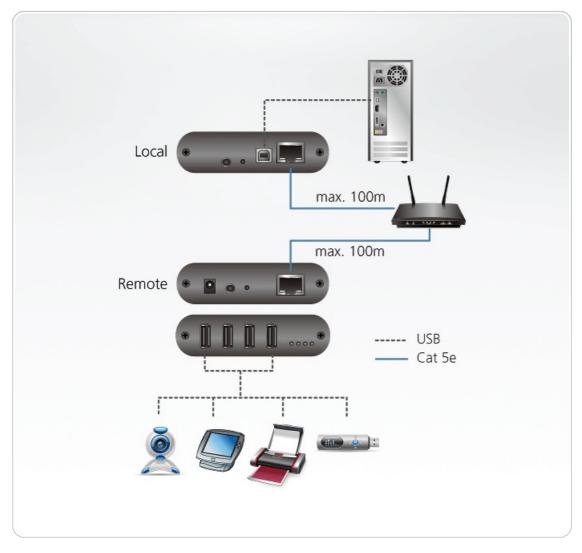

UEH4102 provides true USB 2.0 extension at up to 480 Mbps across a Gigabit Ethernet Local Area Network (LAN). The Local and Remote units are prepaired with each other through MAC address - no pairing action required during installation.

A true plug-and-play solution, the UEH4102 is compatible with all leading operating systems, and supports all USB peripherals, such as keyboards, mice, interactive white boards, flash drives, hard drives, audio devices, web cameras and any other USB device. The UEH4102 harnesses the full capability of the USB 2.0 standard that provides a durable, reliable and high-quality data communication.

#### Diagram