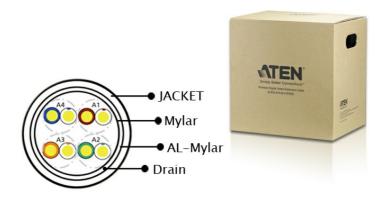

### **Specifications**

| Conductor          |                                                                                                                     |
|--------------------|---------------------------------------------------------------------------------------------------------------------|
| Size               | 24 AWG                                                                                                              |
| Construction       | Bare copper                                                                                                         |
| Conductor Diameter | 1/0.5±0.008 mm                                                                                                      |
| Insulation         |                                                                                                                     |
| Average Thickness  | 0.20 mm                                                                                                             |
| Diameter           | 0.99 ± 0.05 mm                                                                                                      |
| Material           | Polyolefin                                                                                                          |
| Color codes        | 1.Orange × White/Orange stripe 2.Blue × White/Blue stripe 3.Brown × White/Brown stripe 4.Green × White/Green stripe |
| Shielded (1)       |                                                                                                                     |
| Material           | Mylar                                                                                                               |
| Coverage           | 100% Coverage with 25% Overlapping                                                                                  |
| Drain Wire         |                                                                                                                     |
| Size               | 26 AWG                                                                                                              |
| Material           | Tinned Copper                                                                                                       |
| Construction       | 7/0.16 ± 0.008 mm                                                                                                   |
| Shielded (2)       |                                                                                                                     |
| Material           | Aluminum Mylar (Aluminum inward)                                                                                    |
| Coverage           | 100% Coverage with 25% Overlapping                                                                                  |
| Jacketed           |                                                                                                                     |
| Average Thickness  | 0.45 mm                                                                                                             |
| Diameter           | 5.6 ± 0.20 mm                                                                                                       |
| Material           | PVC                                                                                                                 |
| Color              | Black                                                                                                               |

#### Diagram