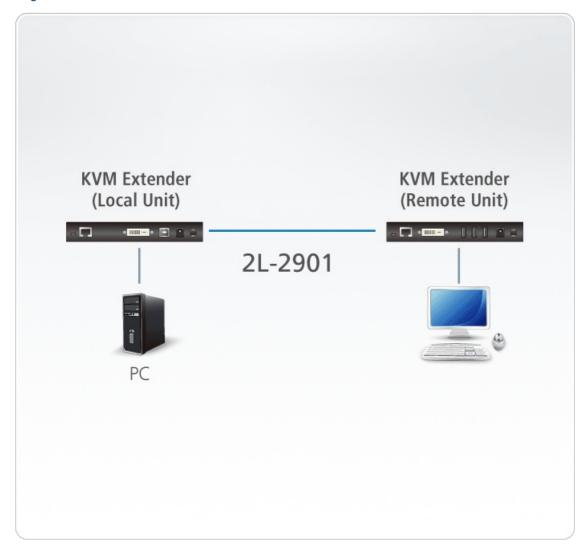

# 2L-2901

305M Shielded Digital Video Extension Cable

The 2L-2901 Shielded Digital Video Extension Cable is a twisted pair shielded with conductive metal film. The cable utilizes copper wires, which are widely used for data transmission. Its outer metal layer protects signal transmissions from electromagnetic interference and reduces the impact caused by electrical noise. The 2L-2901 can support long distance connections while safeguarding transmission quality.

#### **Features**

- Supports high quality RGB video transmission
- Contains 305 m/1000 ft of shielded low skew cable
- Delay Skew: 1 100 MHz 25nS/100m Max.
- Outer Jacket Material: PVC
- Outer Shield Material: Aluminum Mylar
- Conductor Material: 24 AWG bare copper
- Compatible with ATEN digital Cat 5 video extenders, <u>KVM extender</u>s, and Cat 5 KVM switches
- UL, ETL approved

#### Diagram