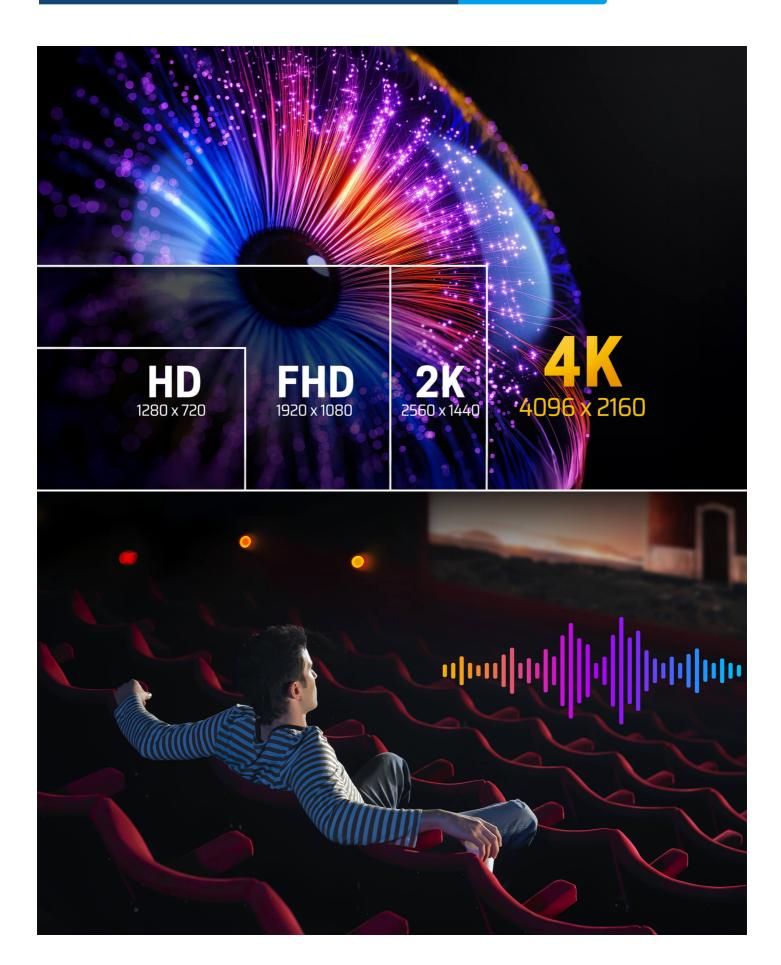

## 2L-7D01H

1 m High Speed True 4K HDMI Cable with Ethernet

Stunning 4K Clarity with HDR Enhancement

Featuring True 4K visual clarity, the addition of HDR further delivers stunning video quality by enhancing brightness, contrast, and color range for more vibrant and vivid images.

In Office

In Store

At Home

Previous Next

Talk to Our Experts

If you prefer to have ATEN contact you, please complete the form and a representative will be in touch with you short

ATEN High Speed HDMI Cable with Ethernet provides an uncompressed, all-digital interface for both audio and video signals. Our cables infuse high-quality copper wire to resist interference for improved image clarity. We offer HDMI cable at lengths of 1 to 5 meters with resolutions up to True 4K (4096 x 2160 @ 60 Hz;3840 x 2160 @ 60 Hz 4:4:4).