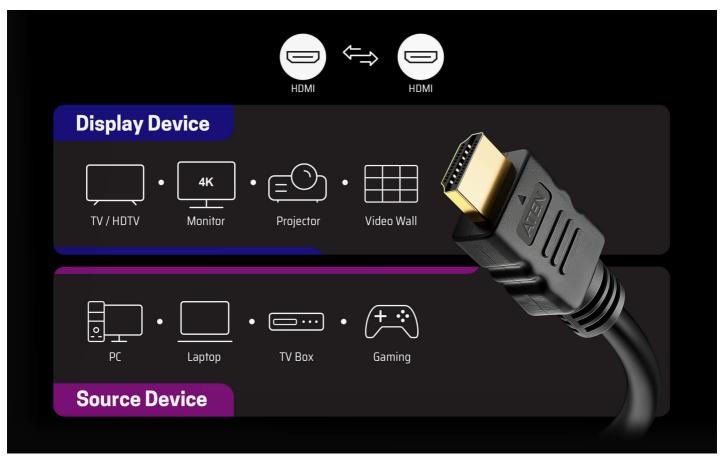

In Office

In Store

At Home

Previous Next

Talk to Our Experts

If you prefer to have ATEN contact you, please complete the form and a representative will be in touch with you short

ATEN High Speed HDMI Cable with Ethernet provides an uncompressed, all-digital interface for both audio and video signals. Our cables infuse high-quality copper wire to resist interference for improved image clarity. We offer HDMI cable at lengths of 1 to 5 meters with resolutions up to True 4K (4096 x 2160 @ 60 Hz;3840 x 2160 @ 60 Hz 4:4:4).

# Diagram

ATEN International Co., Ltd.

3F., No.125, Sec. 2, Datong Rd., Sijhih District., New Taipei City 221, Taiwan Phone: 886-2-8692-6789 Fax: 886-2-8692-6767

www.aten.com E-mail: marketing@aten.com