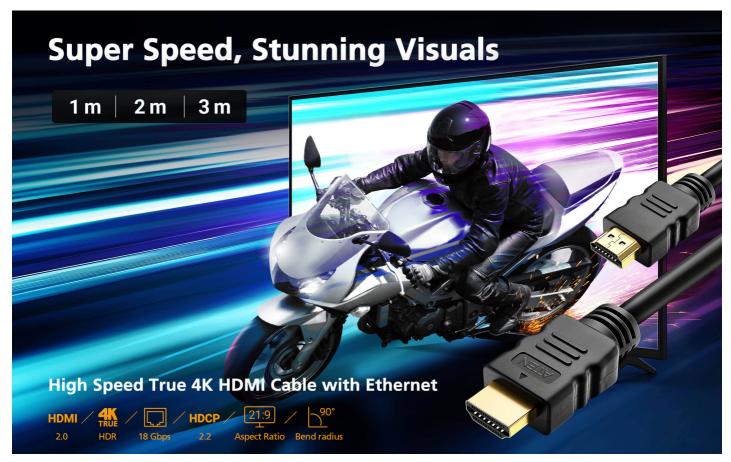

## 2L-7D01H

1 m High Speed True 4K HDMI Cable with Ethernet

Stunning 4K Clarity with HDR Enhancement

Featuring True 4K visual clarity, the addition of HDR further delivers stunning video quality by enhancing brightness, contrast, and color range for more vibrant and vivid images.

#### Exceptional 18 Gbps High Speed Transmission

The high speed HDMI cable transmits signals at speeds of up to 18 Gbps, providing crystal-clear True 4K visuals without any flashing or ghosting in the video.

- Superior video quality True 4K (4096 x 2160 / 3840 x 2160 @ 60 Hz 4:4:4)
  HDMI Ethernet Channel functionality: additional dedicated data channel supports networking\*
  HDMI (3D, Deep Color, 4K); HDCP 2.2 compliant
  Supports HDR
  Gold-plated connectors for reliable transmissions
  Available in lengths from 1 to 5 m
  RoHS compliant
  Bend Radius 90°\*\*
  Note:
  Feature only available if linked devices are HDMI Ethernet Channel enabled
  \*\* Swings 100 times between angles of +/- 90 degrees, at a frequency of 13 times per minute