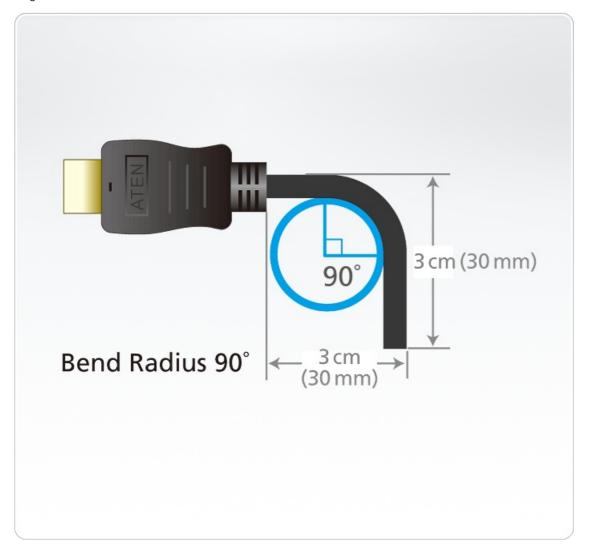

#### Features

- Superior video quality:
  - True 4K (4096 x 2160 @60Hz; 3840 x 2160 @ 60Hz)
- HDMI Ethernet Channel functionality: additional dedicated data channel supports networking\*
- HDMI (3D, Deep Color, 4K); HDCP 2.2 compliant
- Gold-plated connectors for reliable transmissions
- Available in lengths from 1 to 5 m
- RoHS compliant
- Bend Radius 90°\*\*
  - Note:
  - \* Feature only available if linked devices are HDMI Ethernet Channel enabled
  - $^{**}$  Swings 100 times between angles of  $\pm$  90 degrees, at a frequency of 13 times per minute

#### Diagram