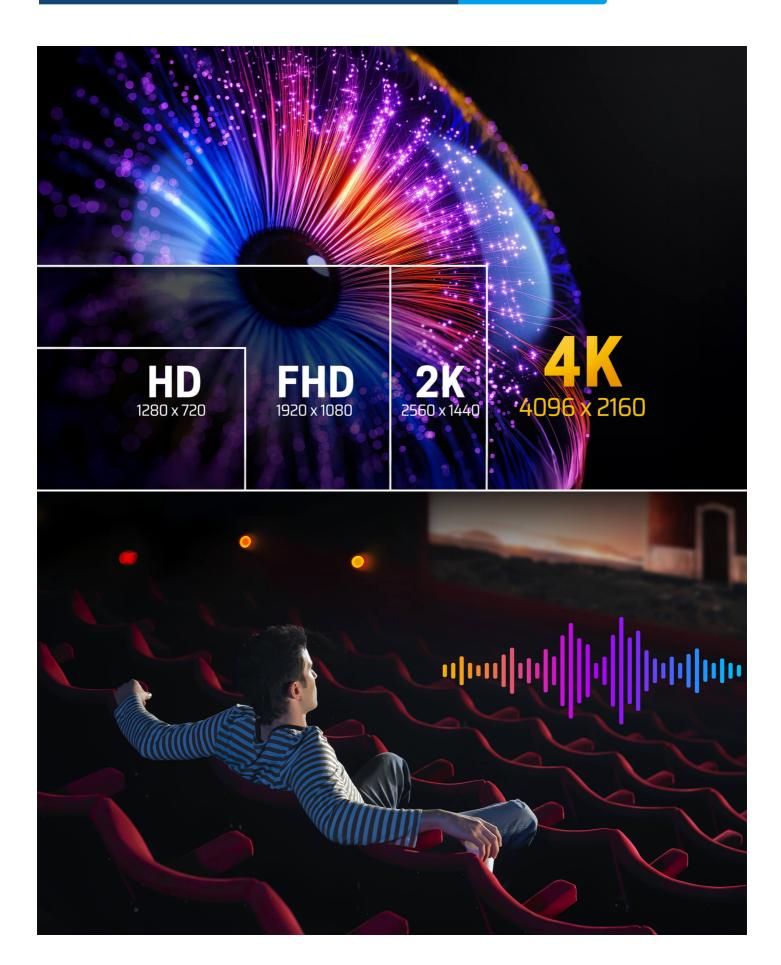

## 2L-7D03H

3 m High Speed True 4K HDMI Cable with Ethernet

Stunning 4K Clarity with HDR Enhancemen

Featuring True 4K visual clarity, the addition of HDR further delivers stunning video quality by enhancing brightness, contrast, and color range for more vibrant and vivid images.

## Captivating Cinematic Audio-Visual Mastery

- Up to 32 channels for an ultimate surround sound experience
   1536 kHz audio sample rate for realistic audio presentation
   Ultra-wide 21:9 aspect ratio for cinema-level video experience