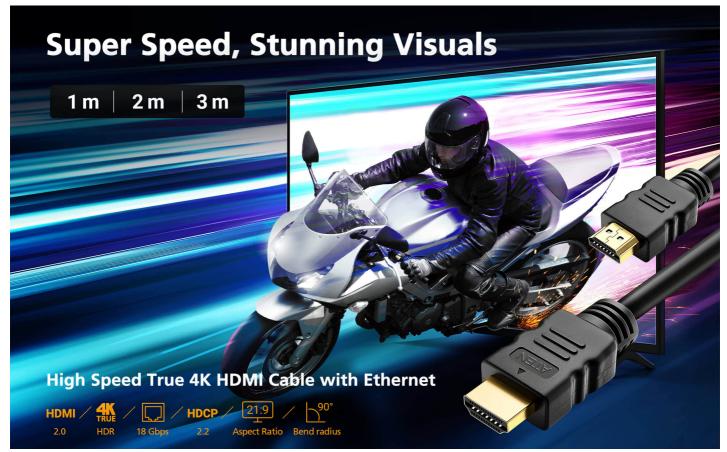

## 2L-7D03H

3 m High Speed True 4K HDMI Cable with Ethernet

Stunning 4K Clarity with HDR Enhancemen

Featuring True 4K visual clarity, the addition of HDR further delivers stunning video quality by enhancing brightness, contrast, and color range for more vibrant and vivid images.

#### Exceptional 18 Gbps High Speed Transmission

The high speed HDMI cable transmits signals at speeds of up to 18 Gbps, providing crystal-clear True 4K visuals without any flashing or ghosting in the video.

- Superior video quality True 4K (4096 x 2160 / 3840 x 2160 @ 60 Hz 4:4:4)
  HDMI Ethernet Channel functionality: additional dedicated data channel supports networking\*
  HDMI (3D, Deep Color, 4K); HDCP 2.2 compliant
  Supports HDR
  Gold-plated connectors for reliable transmissions
  Available in lengths from 1 to 5 m
  RoHS compliant
  Bend Radius 90°\*\*
  Note:
  Feature only available if linked devices are HDMI Ethernet Channel enabled
  \*\* Swings 100 times between angles of +/- 90 degrees, at a frequency of 13 times per minute