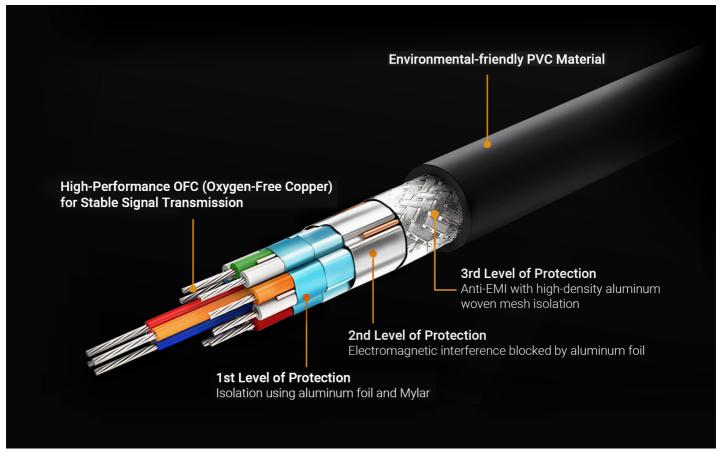

## ATEN Optimum Cable Quality Assurance

- Expertly crafted, superior-quality HDMI cable
   Reliably stable performance in electromagnetic environments
   Robust product durability for frequent hot-plugging

#### Specifications

| Max. Video Resolution | 4096x2160@60Hz            |
|-----------------------|---------------------------|
| Physical Properties . |                           |
| Cable Length          | 3М                        |
| Cable Color           | Black                     |
| Cable Outer Dimension | 6.0 ± 0.20mm              |
| Conductor Gauge       | 30AWG                     |
| Conductor Material    | Tinned Copper             |
| Connector Plating     | Gold                      |
| Connector Type        | HDMI (19pin) Male to Male |
| Cable Shield Type     | Aluminum Foil             |
| Cable Jacket Type     | PVC                       |
| Environmental         |                           |
| Operating Temperature | 80°C                      |
| Rating                | UL VW-1 (Flame rate), CSA |