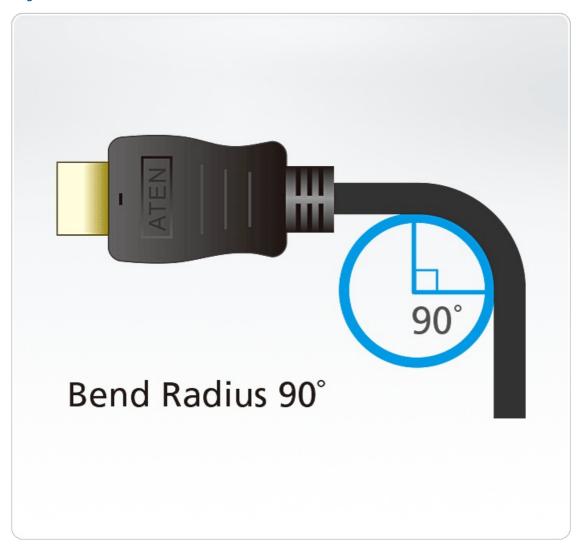

#### **Features**

- Superior video quality <u>True 4K</u> (4096 x 2160 / 3840 x 2160 @ 60 Hz 4:4:4)
- HDMI Ethernet Channel functionality: additional dedicated data channel supports networking\*
- HDMI (3D, Deep Color, 4K); HDCP 2.2 compliant
- Supports HDR
- Gold-plated connectors for reliable transmissions
- Available in lengths from 1 to 5 m
- RoHS compliant
- Bend Radius 90°\*\*

- \* Feature only available if linked devices are HDMI Ethernet Channel enabled
- \*\* Swings 100 times between angles of +/- 90 degrees, at a frequency of 13 times per minute

#### Diagram