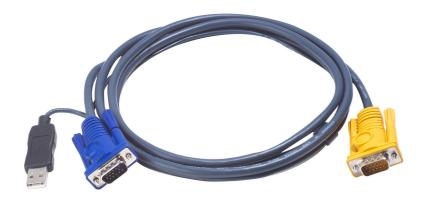

## 2L-5205UP

5M USB KVM Cable with 3 in 1 SPHD and built-in PS/2 to USB converter

PC Connector: HDB & USB

Console Connector: 3in1 SPHD(Keyboard/Mouse/Video)

Length:5m

With built-in PS/2 to USB converter

Please see <u>"KVM Cables Table"</u> for compatible products

## **Specifications**

| TO PC/Source Interface |                 |
|------------------------|-----------------|
| VGA                    | HDB-15 Male     |
| USB                    | USB A Type Male |
| TO Switch Interface    |                 |
| KVM Port               | SPHD-15 Male    |