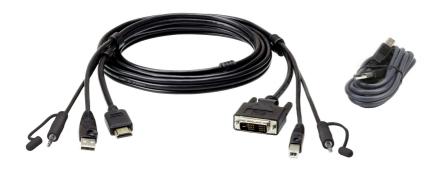

## 2L-7D02DHX2

1.8M USB HDMI to DVI-D Secure KVM Cable Kit

The 2L-7D02DHX2 <u>Secure KVM</u> Cable kit offers high- quality data connections between the <u>Secure KVM</u> Switch and your DVI servers and computers. The cable kit enables the connection of Video, USB Keyboard/Mouse/CAC, and Audio (Speaker), delivering excellent performance with ATEN <u>PSS PP v3.0 Secure KVM</u> Switches.