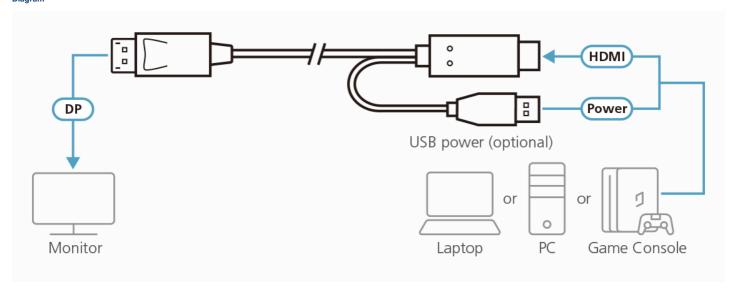

# Diagram

This adapter cable supports DP1.2 with resolutions up to 4096 x 2160 @ 60 Hz. It is equipped with a USB Type-A connector for power supply if there is insufficient power coming from the HDMI source. Wide compatibility with various HDMI source devices (e.g. PC, laptop, video game console) and DisplayPort displays devices (display / monitor) enhances user experience and efficiency.