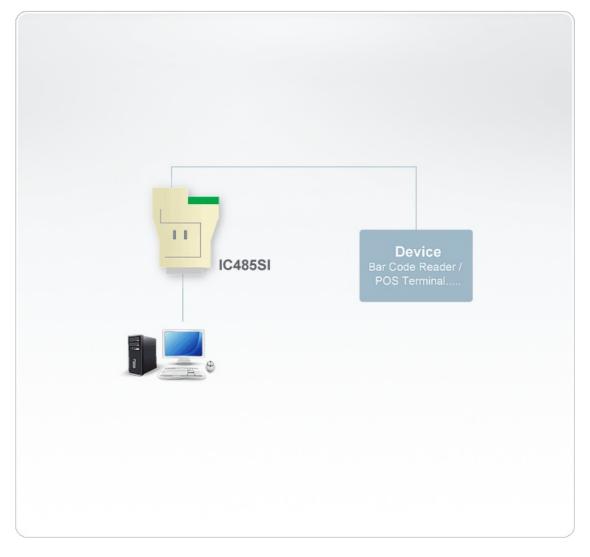

ties       |                                                                                                                                 |
| Housing                   | Plastic                                                                                                                         |
| Weight                    | 0.06 kg(0.13 lb)                                                                                                                |
| Dimensions (L x W x<br>H) | 7.90 x 5.45 x 2.10 cm<br>(3.11 x 2.15 x 0.83 in.)                                                                               |
| Note                      | For some of rack mount products, please note that the standard physical dimensions of WxDxH are expressed using a LxWxH format. |



#### Diagram



### ATEN International Co., Ltd.

3F., No.125, Sec. 2, Datong Rd., Sijhih District., New Taipei City 221, Taiwan Phone: 886-2-8692-6789 Fax: 886-2-8692-6767 www.aten.com E-mail: marketing@aten.com



© Copyright 2015 ATEN® International Co., Ltd. ATEN and the ATEN logo are trademarks of ATEN International Co., Ltd. All rights reserved. All other trademarks are the property of their respective owners.