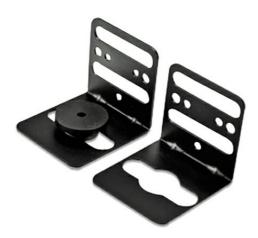

## 2X-017G

**Button Mounting Kit** 

For the convenience of your installation, ATEN offers various mounting kits that allow you to install the <u>PDU</u> on the rack. Please refer to User Guide in Resources page for more information about Button Mount Kit.