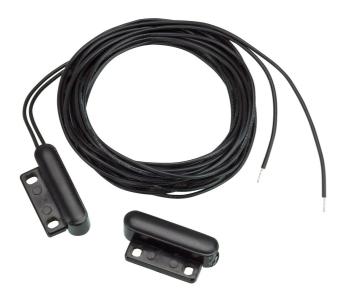

# **EA1442**

Reed Door Sensor

For the security of your <u>data center</u>, ATEN provides Reed Door sensor probes that work in tandem with the Power Distribution Units, which allows the monitoring of a rack mounted enclosure's door access, notifying users when a door has been opened. Various conditions can be monitored with alarms according to customizable minimum/maximum settings.

### **Features**

- The Reed Door Sensor allows the monitoring of a rack mounted enclosure's door access notifying users when a door has been opened
- · High sensitivity
- Easy operation