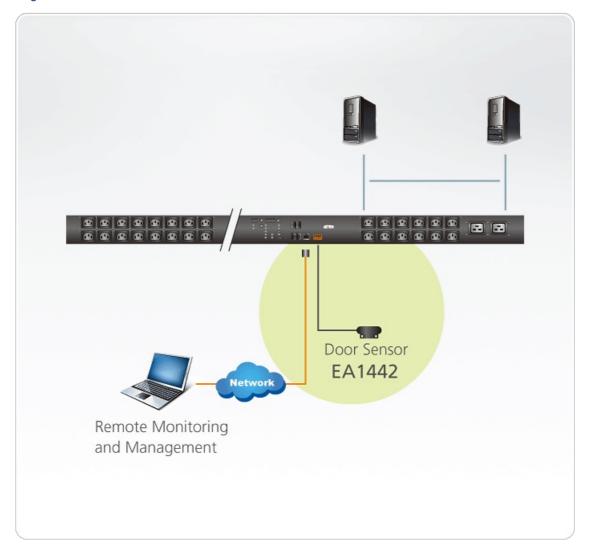

### Diagram

# **EA1442**

Reed Door Sensor

For the security of your <u>data center</u>, ATEN provides Reed Door sensor probes that work in tandem with the Power Distribution Units, which allows the monitoring of a rack mounted enclosure's door access, notifying users when a door has been opened. Various conditions can be monitored with alarms according to customizable minimum/maximum settings.