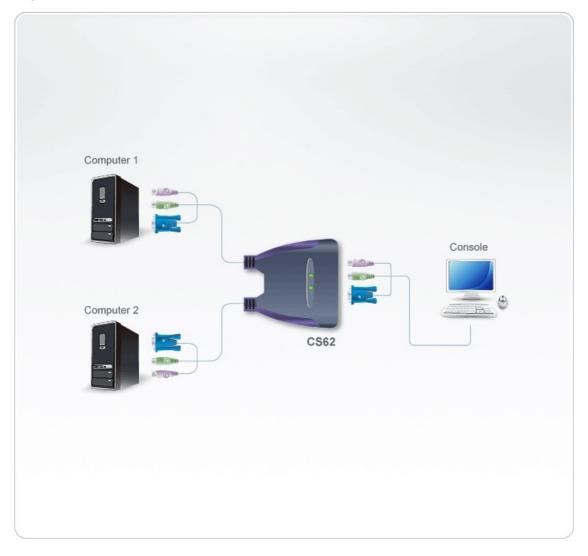

#### Diagram

## Specifications

| Computer<br>Connections   | 2                                                                                                                               |
|---------------------------|---------------------------------------------------------------------------------------------------------------------------------|
| Port Selection            | Hotkey                                                                                                                          |
| Connectors                |                                                                                                                                 |
| Console Ports             | 1 x 6-pin Min-DIN Female (Purple)<br>1 x 6-pin Min-DIN Female (Green)<br>1 x HDB-15 Female (Blue)                               |
| KVM Ports                 | 2 x 6-pin Min-DIN Male (Purple)<br>2 x 6-pin Min-DIN Male (Green)<br>2 x HDB-15 Male (Blue)                                     |
| LEDs                      |                                                                                                                                 |
| Selected                  | 2 (Green)                                                                                                                       |
| Cable Length              |                                                                                                                                 |
| Computer                  | 2 x 1.2 m                                                                                                                       |
| Emulation                 |                                                                                                                                 |
| Keyboard / Mouse          | PS/2                                                                                                                            |
| Video                     | 2048 x 1536; DDC2B                                                                                                              |
| Scan Interval             | 3, 5, 10, 20 seconds                                                                                                            |
| Environmental             |                                                                                                                                 |
| Operating<br>Temperature  | 0-50°C                                                                                                                          |
| Storage<br>Temperature    | -20-60°C                                                                                                                        |
| Humidity                  | 0-80% RH, Non-condensing                                                                                                        |
| Physical Properties       |                                                                                                                                 |
| Housing                   | Plastic                                                                                                                         |
| Weight                    | 0.27 kg ( 0.59 lb )                                                                                                             |
| Dimensions (L x W x<br>H) | 7.30 x 6.24 x 2.25 cm<br>(2.87 x 2.46 x 0.89 in.)                                                                               |
| Note                      | For some of rack mount products, please note that the standard physical dimensions of WxDxH are expressed using a LxWxH format. |
|                           |                                                                                                                                 |