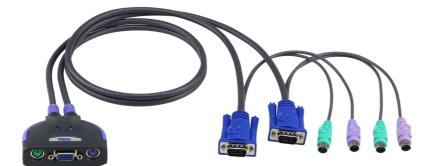

# **CS62**

2-Port PS/2 VGA Cable KVM Switch (1.2m)

CS62 2-port KVM Switch has a handy design integrating with 1.2m of cable. It can control 2 servers via a single console.

#### Features

- One PS/2 console controls 2 PS/2 computers
- Compact design, built in 1.2m cables
- All-in-one design
- Superior video quality-up to 2048 x 1536; DDC2B
- Auto Scan function to monitor computer operation
- Non-powered
- OS Compatibility includes Windows 2000/XP/Vista, LINUX and FreeBSD