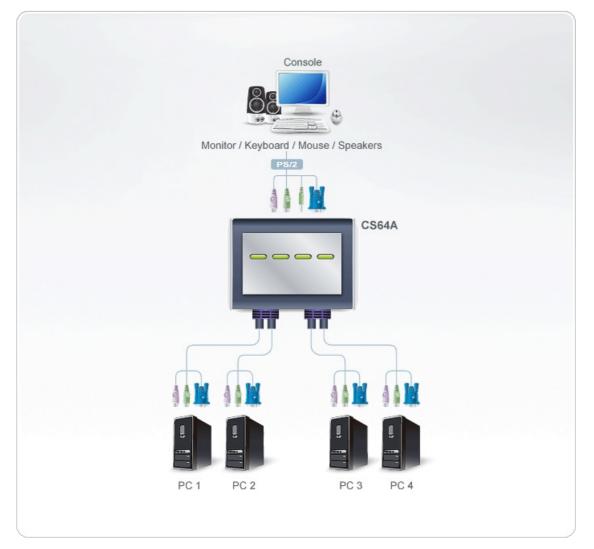

#### Diagram

# CS64A

4-Port PS/2 VGA/Audio Cable KVM Switch (1.8m)

CS64A KVM Switch has a handy design integrating with 6 feet of cables and built-in PS/2. It can control 4 servers via a single console.

#### **Features**

- One PS/2 console controls four computersCompact design, built in 1.8m (6 feet) cables
- All-in-one design
- With speaker support
- Superior video quality- up to 2048 x 1536; DDC2B
- Auto Scan function to monitor computer operation
- Bus-Powered
- Multiplatform support Windows, Linux