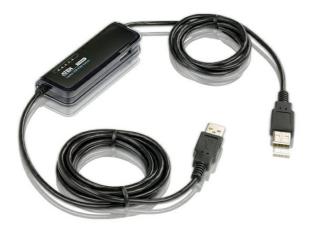

## **CS661**

Laptop USB VGA KVM Switch

The CS661 Laptop USB KVM Switch takes a giant step forward from previous cable KVM models in the Petite series. In addition to offering simple plug and play KVM switch functionality for two USB-enabled laptops or PCs, the CS661 also allows you to quickly and easily transfer files between the two computers using an innovative File Management tool with an intuitive graphical user interface (GUI).

#### **Features**

- USB-to-USB Laptop USB KVM Switch with File Transfer functionality and USB 2.0 support
- KVM functionality (dual PC control) allows you to control both your Local laptop/computer and a Remote laptop/computer via the Local computer
- Provides an extra USB port for your laptop
- Compact design, built-in all-in-one USB 2.0 cables enables high-speed data transfer
- Intuitive GUI for easy operation
- File system management utility allows you to transfer files between two laptops/computers simply drag and drop
- Plug and play installation software is auto-run
- Desktop scaling user can adjust the size/resolution of the Remote desktop window by size or ratio
- Non-powered

## **Specifications**

| Computer<br>Connections  | 1 to 1                                                                                                                          |
|--------------------------|---------------------------------------------------------------------------------------------------------------------------------|
| Connectors               |                                                                                                                                 |
| Local Port               | 1 x USB Type A Male (Black)                                                                                                     |
| Remote Port              | 1 x USB Type A Male (Black)                                                                                                     |
| USB Hub                  | 1 x USB 2.0 Port                                                                                                                |
| LEDs                     | 2 (Blue)                                                                                                                        |
| Environmental            |                                                                                                                                 |
| Operating<br>Temperature | 0 - 50°C                                                                                                                        |
| Storage<br>Temperature   | -20 - 60°C                                                                                                                      |
| Humidity                 | 0 - 80% RH, Non-condensing                                                                                                      |
| Physical Properties      |                                                                                                                                 |
| Housing                  | Plastic                                                                                                                         |
| Weight                   | 0.10 kg                                                                                                                         |
| Dimensions (L x W x H)   | 9.20 x 3.11 x 1.50 cm                                                                                                           |
| Note                     | For some of rack mount products, please note that the standard physical dimensions of WxDxH are expressed using a LxWxH format. |