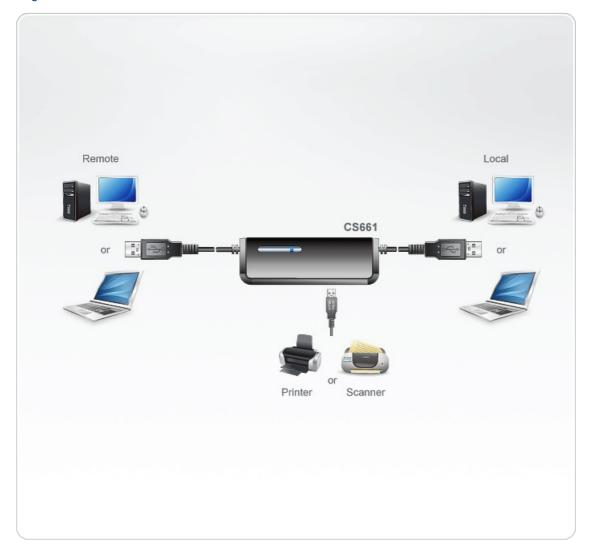

#### Diagram

## **CS661**

Laptop USB VGA KVM Switch

The CS661 Laptop USB KVM Switch takes a giant step forward from previous cable KVM models in the Petite series. In addition to offering simple plug and play KVM switch functionality for two USB-enabled laptops or PCs, the CS661 also allows you to quickly and easily transfer files between the two computers using an innovative File Management tool with an intuitive graphical user interface (GUI).

#### **Features**

- USB-to-USB Laptop USB KVM Switch with File Transfer functionality and USB 2.0 support
- KVM functionality (dual PC control) allows you to control both your Local laptop/computer and a Remote laptop/computer via the Local computer
- Provides an extra USB port for your laptop
- Compact design, built-in all-in-one USB 2.0 cables enables high-speed data transfer
- Intuitive GUI for easy operation
- File system management utility allows you to transfer files between two laptops/computers simply drag and drop
- Plug and play installation software is auto-run
- Desktop scaling user can adjust the size/resolution of the Remote desktop window by size or ratio
- Non-powered