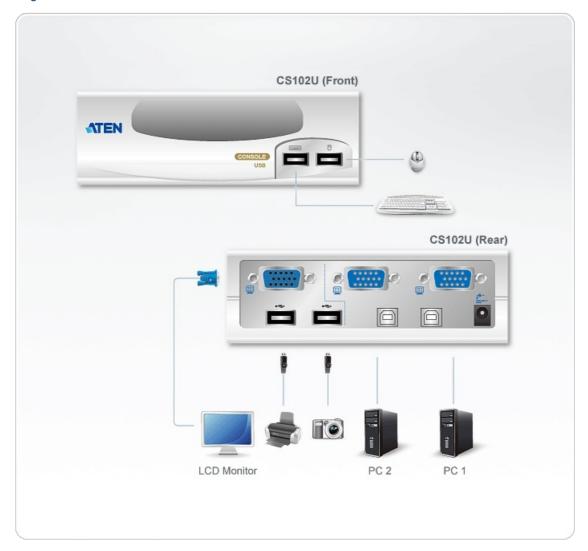

|
| Weight                   | 0.15 kg ( 0.33 lb )                                                                                                                                                                                              |
| Dimensions (L x W x H)   | 12.00 x 6.52 x 4.40 cm<br>(4.72 x 2.57 x 1.73 in.)                                                                                                                                                               |
| Note                     | For some of rack mount products, please note that the standard physical dimensions of WxDxH are expressed using a LxWxH format.                                                                                  |



### Diagram



## ATEN International Co., Ltd.

3F., No.125, Sec. 2, Datong Rd., Sijhih District., New Taipei City 221, Taiwan Phone: 886-2-8692-6789 Fax: 886-2-8692-6767

www.aten.com E-mail: marketing@aten.com



© Copyright 2015 ATEN® International Co., Ltd.
ATEN and the ATEN logo are trademarks of ATEN International Co., Ltd.
All rights reserved. All other trademarks are the property of their respective owners.