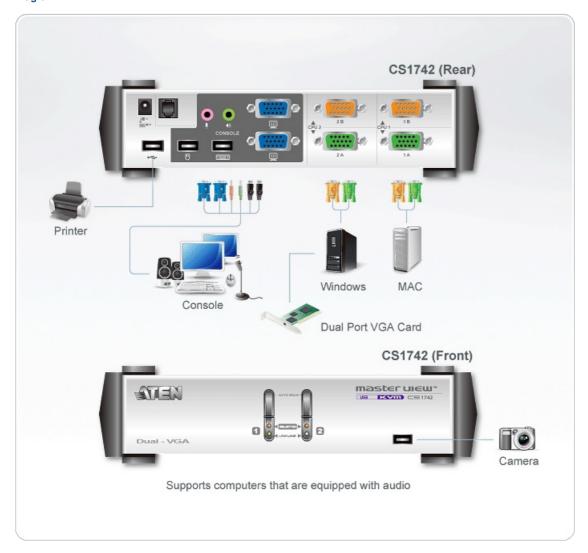

|
| Weight                 | 0.82 kg ( 1.81 lb )                                                                                                                                                                                              |
| Dimensions (L x W x H) | 21.00 x 8.80 x 5.55 cm<br>(8.27 x 3.46 x 2.19 in.)                                                                                                                                                               |
| Note                   | For some of rack mount products, please note that the standard physical dimensions of WxDxH are expressed using a LxWxH format.                                                                                  |



### Diagram



# ATEN International Co., Ltd.

3F., No.125, Sec. 2, Datong Rd., Sijhih District., New Taipei City 221, Taiwan

Phone: 886-2-8692-6789 Fax: 886-2-8692-6767 www.aten.com E-mail: marketing@aten.com



© Copyright 2015 ATEN® International Co., Ltd.
ATEN and the ATEN logo are trademarks of ATEN International Co., Ltd.
All rights reserved. All other trademarks are the property of their respective owners.