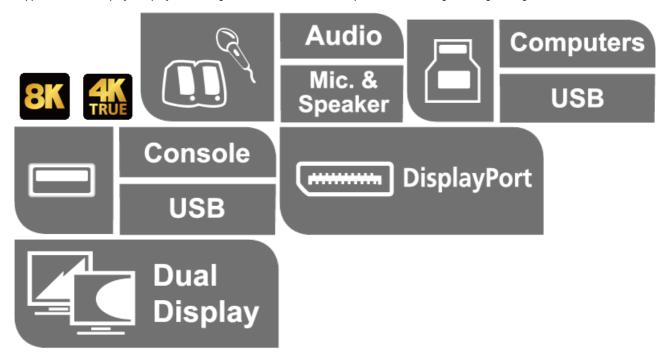

## CS1942DPA

2-Port USB 3.0 8K DisplayPort Dual Display KVMP™ Switch

ATEN CS1942DPA 2-Port USB 3.0 8K DisplayPort Dual Display <u>KVMP™</u> Switch delivers ultra-crisp video resolutions up to 7680 x 4320 @ 60Hz and 4096 x 2160 @ 120Hz, along with a built-in USB 3.1 Gen 1 hub supporting SuperSpeed data transfer up to 5Gbps. Designed for multitasking efficiency, it supports a Quad-Display setup by connecting two units for dual-screen expansion – all managed through a single connection.