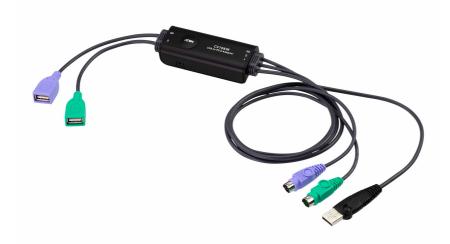

## CV10KM

USB to PS/2 Converter

The CV10KM is a USB to PS/2 signal converter that converts USB keyboard and mouse signals into PS/2 signals. When installed with the KE / CN / RCM series products, it eliminates the high cost with replacing KVM switches. With the compact and bus-powered design, the CV10KM fits perfectly into most of the PS/2 computers.

## Specifications

| Connectors             |                                                                                                                                                                                                                          |
|------------------------|--------------------------------------------------------------------------------------------------------------------------------------------------------------------------------------------------------------------------|
| Keyboard               | 1 x PS/2 6-pin Mini-DIN Male (Purple)<br>1 x USB Type A Female (Purple)                                                                                                                                                  |
| Mouse                  | 1 x PS/2 6-pin Mini-DIN Male (Green)<br>1 x USB Type A Female (Green)                                                                                                                                                    |
| Power (Optional)       | 1 x USB Type A Male (Black)                                                                                                                                                                                              |
| Cable Length           | 80cm                                                                                                                                                                                                                     |
| Reset Button           | 1 x Push Button                                                                                                                                                                                                          |
| Platforms              | Windows/Linux                                                                                                                                                                                                            |
| USB Specification      | USB 1.1 - 2.0 (Full speed & Low speed) Compatible                                                                                                                                                                        |
| Power Mode             | Bus Powered (via the USB and PS/2 cables)                                                                                                                                                                                |
| Power Consumption      | DC5V:0.2W:5BTU/h                                                                                                                                                                                                         |
|                        | Note:<br>• The measurement in Watts indicates the typical power consumption of the device with no external loading.<br>• The measurement in BTU/h indicates the power consumption of the device when it is fully loaded. |
| Environmental          |                                                                                                                                                                                                                          |
| Operating Temperature  | 0–50°C                                                                                                                                                                                                                   |
| Storage Temperature    | -20-60°C                                                                                                                                                                                                                 |
| Humidity               | 0-80% RH, Non-condensing                                                                                                                                                                                                 |
| Physical Properties    |                                                                                                                                                                                                                          |
| Housing                | Plastic                                                                                                                                                                                                                  |
| Weight                 | 0.11 kg ( 0.24 lb )                                                                                                                                                                                                      |
| Dimensions (L x W x H) | 8.45 x 3.40 x 2.21 cm<br>(3.33 x 1.34 x 0.87 in.)                                                                                                                                                                        |
| Note                   | For some of rack mount products, please note that the standard physical dimensions of WxDxH are expressed using a LxWxH format.                                                                                          |