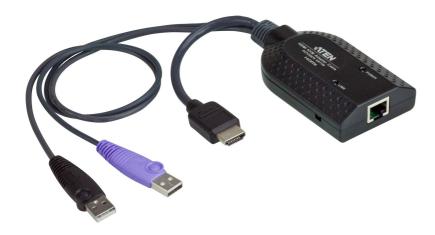

## **KA7168**

USB HDMI Virtual Media KVM Adapter with Smart Card Support

The KA7168 KVM Adapter Cable connects a KVM switch to the HDMI video and USB ports of a target computer. The KA7168 supports HDMI output and provides a USB plug to connect a target computer for Smart Card/CAC support\*. With its small size and light weight design, it represents the next generation of KVM Adapter Cables - offering superior signal compensation and delay skew technologies for greatly enhanced video quality.

#### Features

- Auto Signal Compensation (ASC), no DIP switch setting needed for different distances
- Keyboard and mouse emulation keeps your server functioning smoothly when it's disconnected from the switch's KVM port or is relocated to a different KVM port
- Lifetime firmware upgrades
   Superior video quality supports resolution up to 1920 x 1200 (Reduced blanking)\*
- Built in ASIC for greater reliability and compatibility
- Compact size
- Virtual Media Support\*\*
- Smart Card / CAC Reader Support\*\*
- \* This maximum resolution may vary depending on the transmission distance. For more details, please refer to the product pages of the connected KVM switches.

## Specifications

| Connectors             |                                                                                                                                 |
|------------------------|---------------------------------------------------------------------------------------------------------------------------------|
| Link                   | 1 x RJ-45 Female                                                                                                                |
| Computer               | 2 x USB Type A Male<br>1 x HDMI Male                                                                                            |
| LEDs                   |                                                                                                                                 |
| Link                   | 1 (Green)                                                                                                                       |
| Power                  | 1 (Orange)                                                                                                                      |
| Environmental          |                                                                                                                                 |
| Operating Temperature  | 0-50°C                                                                                                                          |
| Storage Temperature    | -20–60°C                                                                                                                        |
| Physical Properties    |                                                                                                                                 |
| Housing                | Plastic                                                                                                                         |
| Weight                 | 0.11 kg ( 0.24 lb )                                                                                                             |
| Dimensions (L x W x H) | 9.10 x 5.60 x 2.12 cm<br>(3.58 x 2.2 x 0.83 in.)                                                                                |
| Note                   | For some of rack mount products, please note that the standard physical dimensions of WxDxH are expressed using a LxWxH format. |