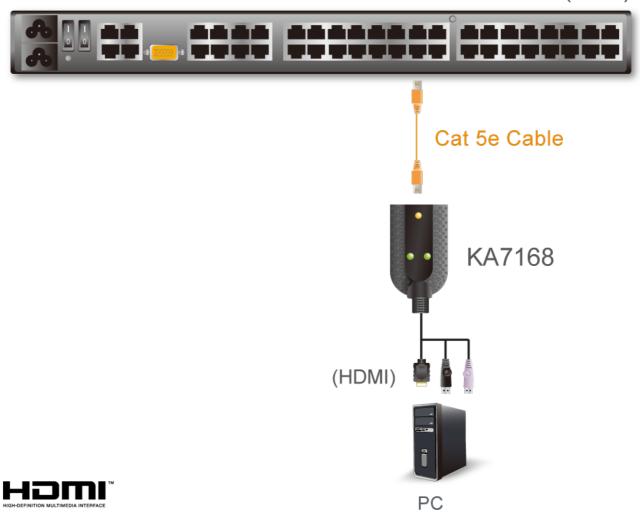

perties    |                                                                                                                                 |
| Housing                | Plastic                                                                                                                         |
| Weight                 | 0.11 kg ( 0.24 lb )                                                                                                             |
| Dimensions (L x W x H) | 9.10 x 5.60 x 2.12 cm<br>(3.58 x 2.2 x 0.83 in.)                                                                                |
| Note                   | For some of rack mount products, please note that the standard physical dimensions of WxDxH are expressed using a LxWxH format. |



Diagram

# KN4140v(Rear)



## ATEN International Co., Ltd.

3F., No.125, Sec. 2, Datong Rd., Sijhih District., New Taipei City 221, Taiwan Phone: 886-2-8692-6789 Fax: 886-2-8692-6767 www.aten.com E-mail: marketing@aten.com



© Copyright 2015 ATEN® International Co., Ltd.
ATEN and the ATEN logo are trademarks of ATEN International Co., Ltd.
All rights reserved. All other trademarks are the property of their respective owners.