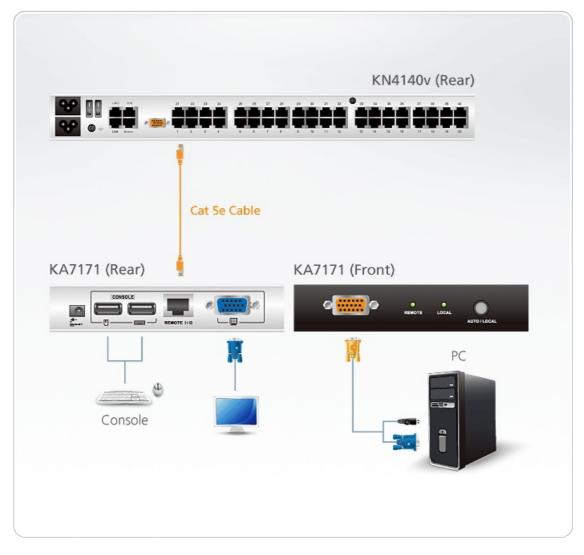

<br>(5 x 3.41 x 0.98 in.)                                                                                                                                                                                                      |
| Note                        | For some of rack mount products, please note that the standard physical dimensions of WxDxH are expressed using a LxWxH format.                                                                                                                      |
|                             | 4                                                                                                                                                                                                                                                    |



#### Diagram



## ATEN International Co., Ltd.

3F., No.125, Sec. 2, Datong Rd., Sijhih District., New Taipei City 221, Taiwan Phone: 886-2-8692-6789 Fax: 886-2-8692-6767 www.aten.com E-mail: marketing@aten.com



© Copyright 2015 ATEN® International Co., Ltd. ATEN and the ATEN logo are trademarks of ATEN International Co., Ltd. All rights reserved. All other trademarks are the property of their respective owners.