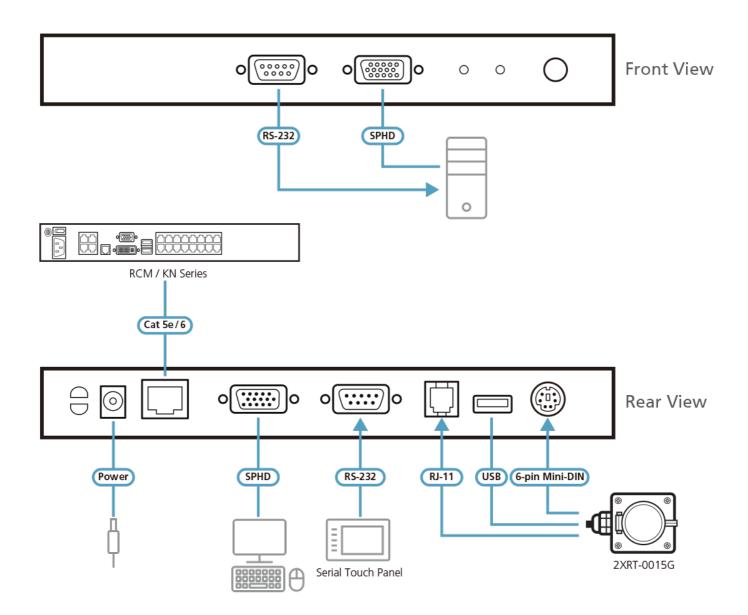

## Specifications

| openications —           |                                                                                                                                                                                                                  |
|--------------------------|------------------------------------------------------------------------------------------------------------------------------------------------------------------------------------------------------------------|
| Connectors               |                                                                                                                                                                                                                  |
| Console Ports            | 1 x SPHD Male (Yellow)                                                                                                                                                                                           |
| KVM Ports                | 1 x SPHD Female (Yellow)                                                                                                                                                                                         |
| Power                    | 1 x DC Jack (Black)                                                                                                                                                                                              |
| Control                  | 1 x 6-pin Mini-DIN Female (Purple) 1 x RJ-11 Female + 1 x USB Type A Female (Black)                                                                                                                              |
| RS-232                   | 1 x DB-9 Male (Black)<br>1 x DB-9 Female (Black)                                                                                                                                                                 |
| Link                     | 1 x RJ-45 Female (Black)                                                                                                                                                                                         |
| Pushbuttons              |                                                                                                                                                                                                                  |
| Operating Mode Selection | 1 x Pushbutton                                                                                                                                                                                                   |
| LEDs                     |                                                                                                                                                                                                                  |
| Local                    | 1 (Green)                                                                                                                                                                                                        |
| Remote                   | 1 (Green)                                                                                                                                                                                                        |
| Emulation                |                                                                                                                                                                                                                  |
| Keyboard / Mouse         | PS/2, USB                                                                                                                                                                                                        |
| Video                    | Up to 1920 x 1200 @ 60Hz                                                                                                                                                                                         |
| Power Consumption        | DC5V:1.57W:30BTU/h                                                                                                                                                                                               |
|                          | Note:  The measurement in Watts indicates the typical power consumption of the device with no external loading.  The measurement in BTU/h indicates the power consumption of the device when it is fully loaded. |
| Environmental            |                                                                                                                                                                                                                  |
| Operating Temperature    | 0 - 50°C                                                                                                                                                                                                         |
| Storage Temperature      | -20 - 60°C                                                                                                                                                                                                       |
| Humidity                 | 0–95% RH, Non-condensing                                                                                                                                                                                         |
| Physical Properties      |                                                                                                                                                                                                                  |
| Housing                  | Metal                                                                                                                                                                                                            |
| Weight                   | 0.49 kg (1.08 lb)                                                                                                                                                                                                |
| Dimensions (L x W x H)   | 20.30 x 8.64 x 2.50 cm<br>(7.99 x 3.4 x 0.98 in.)                                                                                                                                                                |
| Note                     | For some of rack mount products, please note that the standard physical dimensions of WxDxH are expressed using a LxWxH format.                                                                                  |

Diagram