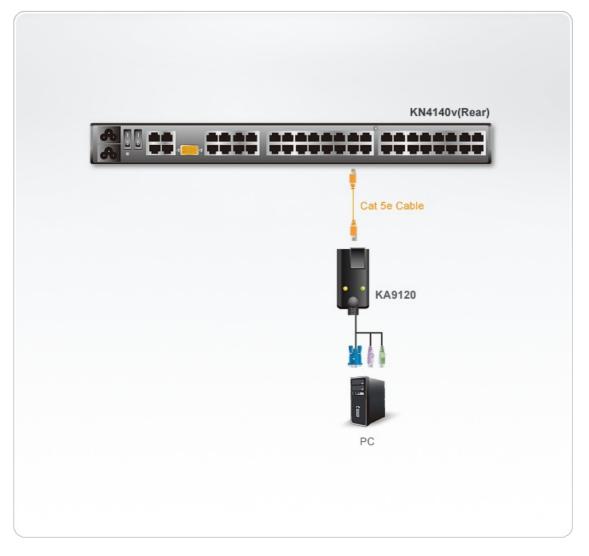

rties       |                                                                                                                                 |
| Housing                   | Plastic                                                                                                                         |
| Weight                    | 0.14 kg(0.31 lb)                                                                                                                |
| Dimensions (L x W x<br>H) | 9.00 x 4.30 x 2.18 cm<br>(3.54 x 1.69 x 0.86 in.)                                                                               |
| Note                      | For some of rack mount products, please note that the standard physical dimensions of WxDxH are expressed using a LxWxH format. |



### Diagram



## ATEN International Co., Ltd.

3F., No.125, Sec. 2, Datong Rd., Sijhih District., New Taipei City 221, Taiwan Phone: 886-2-8692-6789 Fax: 886-2-8692-6767 www.aten.com E-mail: marketing@aten.com



© Copyright 2015 ATEN® International Co., Ltd. ATEN and the ATEN logo are trademarks of ATEN International Co., Ltd. All rights reserved. All other trademarks are the property of their respective owners.