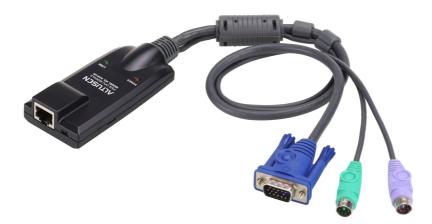

# KA9120

PS/2 VGA KVM Adapter with Composite Video Support

The Altusen PS/2 CPU adapters connect KVM cables to the PS/2 console ports of the servers. Those adapters are light and in small form factor, fit perfectly into most of the rack-mount or desktop servers.

# Specifications

| Connectors                |                                                                                                                                 |
|---------------------------|---------------------------------------------------------------------------------------------------------------------------------|
| Link                      | 1 x RJ-45 Female                                                                                                                |
| Computer                  | 2 x Min Din 6 Male<br>1 x HDB-15 Male                                                                                           |
| LEDs                      |                                                                                                                                 |
| Online                    | 1 (Green)                                                                                                                       |
| Link                      | 1 (Orange)                                                                                                                      |
| Physical Properties       |                                                                                                                                 |
| Housing                   | Plastic                                                                                                                         |
| Weight                    | 0.14 kg(0.31 lb)                                                                                                                |
| Dimensions (L x W x<br>H) | 9.00 x 4.30 x 2.18 cm<br>(3.54 x 1.69 x 0.86 in.)                                                                               |
| Note                      | For some of rack mount products, please note that the standard physical dimensions of WxDxH are expressed using a LxWxH format. |