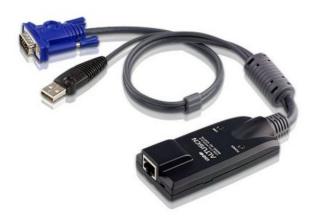

# **KA9170**

USB KVM Adapter Cable (CPU Module)

The Altusen USB CPU adapters connect KVM cables to the USB console ports of the servers. Those adapters are light and in small form factor, fit perfectly into most of the rack-mount or desktop servers.

### **Specifications**

| Connectors             |                                                                                                                                 |
|------------------------|---------------------------------------------------------------------------------------------------------------------------------|
| Link                   | 1 x RJ-45 Female                                                                                                                |
| Computer               | 1 x USB Type A Male<br>1 x HDB-15 Male                                                                                          |
| LEDs                   |                                                                                                                                 |
| Online                 | 1 (Green)                                                                                                                       |
| Link                   | 1 (Orange)                                                                                                                      |
| Physical Properties    |                                                                                                                                 |
| Housing                | Plastic                                                                                                                         |
| Weight                 | 0.15 kg ( 0.33 lb )                                                                                                             |
| Dimensions (L x W x H) | 9.00 x 4.30 x 2.18 cm<br>(3.54 x 1.69 x 0.86 in.)                                                                               |
| Note                   | For some of rack mount products, please note that the standard physical dimensions of WxDxH are expressed using a LxWxH format. |