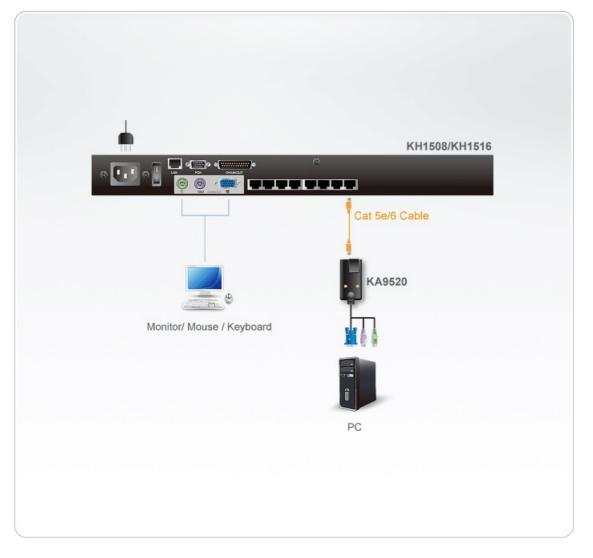

ties       |                                                                                                                                 |
| Housing                   | Plastic                                                                                                                         |
| Weight                    | 0.14 kg(0.31 lb)                                                                                                                |
| Dimensions (L x W x<br>H) | 9.00 x 4.30 x 2.18 cm<br>(3.54 x 1.69 x 0.86 in.)                                                                               |
| Note                      | For some of rack mount products, please note that the standard physical dimensions of WxDxH are expressed using a LxWxH format. |



#### Diagram



### ATEN International Co., Ltd.

3F., No.125, Sec. 2, Datong Rd., Sijhih District., New Taipei City 221, Taiwan Phone: 886-2-8692-6789 Fax: 886-2-8692-6767 www.aten.com E-mail: marketing@aten.com



© Copyright 2015 ATEN® International Co., Ltd. ATEN and the ATEN logo are trademarks of ATEN International Co., Ltd. All rights reserved. All other trademarks are the property of their respective owners.