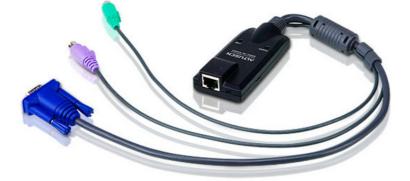

# **KA9520**

PS/2 VGA KVM Adapter

The Altusen PS/2 CPU adapters connect KVM cables to the PS/2 console ports of the servers. Those adapters are light and in small form factor, fit perfectly into most of the rack-mount or desktop servers.

## Specifications

| Connectors                |                                                                                                                                 |
|---------------------------|---------------------------------------------------------------------------------------------------------------------------------|
| Link                      | 1 x RJ-45 Female                                                                                                                |
| Computers                 | 2 x Min Din 6 Male<br>1 x HDB-15 Male                                                                                           |
| LEDs                      |                                                                                                                                 |
| Online                    | 1 (Green)                                                                                                                       |
| Link                      | 1 (Orange)                                                                                                                      |
| Physical Properties       |                                                                                                                                 |
| Housing                   | Plastic                                                                                                                         |
| Weight                    | 0.14 kg(0.31 lb)                                                                                                                |
| Dimensions (L x W x<br>H) | 9.00 x 4.30 x 2.18 cm<br>(3.54 x 1.69 x 0.86 in.)                                                                               |
| Note                      | For some of rack mount products, please note that the standard physical dimensions of WxDxH are expressed using a LxWxH format. |