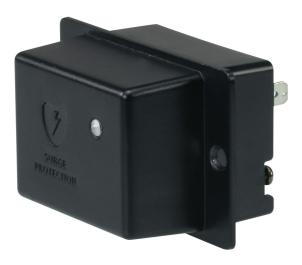

## Surge Protection Module

The EA2100 Surge Protection Module prevents damage to equipment from power surges and spikes once installed on a <u>PDU</u>. The integrated surge protector includes a LED indicator, allowing users to know the status of their equipment.

## **Features**

- · Surge protection
- Easy installation and removal
- LED indicator allows users to know the status of their equipment