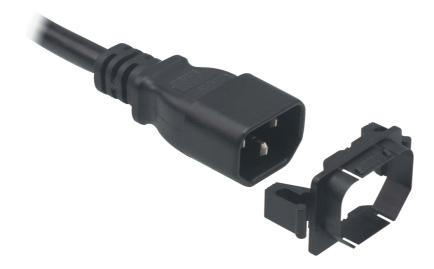

## 2X-EA13

C14 Smart-Lock Plug Connector

For better power stability, ATEN has developed the Smart-Lock Plug Connector to secure the connection of a power cord's plug with the <u>PDU</u> outlet. With a simple installation, the Smart-Lock Plug Connector will ensure that the power cord and <u>PDU</u> outlet never come apart without users' assistance.