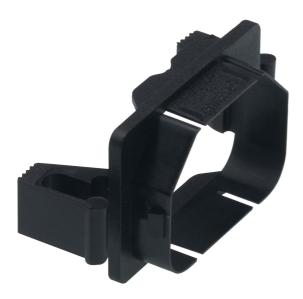

## 2X-EA14

C14 Smart-Lock Plug Connector (for PE5342T, PE5221T, and PG95348)

For better power stability, ATEN has developed the Smart-Lock Plug Connector to secure the connection of a power cord's plug with the <u>PDU</u> outlet. With a simple installation, the Smart-Lock Plug Connector will ensure that the power cord and <u>PDU</u> outlet never come apart without users' assistance.

## **Features**

- Ensures power reliability by enhancing the plug's stability
- Intuitive and reusable design for easy installation and removal
- Environmentally safe RoHS compliant and recyclable