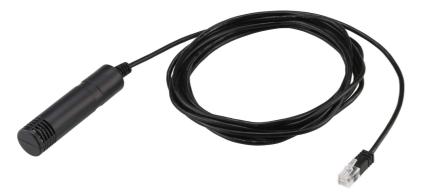

# EA1240

Temperature & Humidity Sensor

For environmental monitoring and management, ATEN provides sensor probes that work in tandem with the Power Distribution Units, which enable you to get readings of temperate and humidity. Environmental conditions can be monitored with alarms according to customizable minimum/maximum thresholds set for temperature and humidity.

#### Features

- Measurement range: 0 40°C (Temperature); 30 80% RH (Humidity)
- Measurement accuracy: +/- 1°C (Temperature); +/- 3% RH (Humidity)
- Compact design built in 3 m cable
- High sensitivity
- · Easy operation

### Specifications

| Connectors            | RJ-11 Male                                    |
|-----------------------|-----------------------------------------------|
| Measurement           |                                               |
| Range                 | Temperature: 0 - 40°C<br>Humidity: 30– 80% RH |
| Accuracy              | Temperature: +/- 1°C<br>Humidity: +/- 3 % RH  |
| Supply Voltage        | 5 VDC (Max)                                   |
| Current Consumption   | 5mA(Max); 2mA(Avg.)                           |
| Environmental         |                                               |
| Operating Temperature | 0 - 55°C                                      |
| Storage Temperature   | -20 - 70°C                                    |
| Humidity              | < 95% RH                                      |
| Physical Properties   |                                               |
| Housing               | Plastic                                       |
| Weight                | 0.06 kg                                       |
| Cable Length          | 3 m                                           |