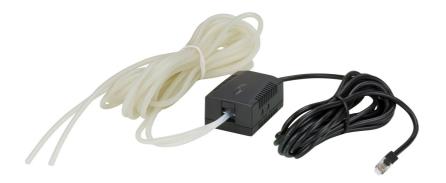

# EA1340

**Differential Pressure & Temperature** 

For environmental monitoring and management, ATEN provides sensor probes that work in tandem with the Power Distribution Units, which enable you to get readings of Differential Pressure & Temperature. Environmental conditions can be monitored with alarms according to customizable minimum/maximum thresholds set for temperature and humidity.

#### Features

- Measurement range: -19-60°C (Temperature); +-500 Pa (Pressure )
- Compact design built in 3 m cable
- High sensitivity
- · Easy operation

### Specifications

| Connectors            | RJ11-4P4C                                                                                                                                                                                                                                                                               |
|-----------------------|-----------------------------------------------------------------------------------------------------------------------------------------------------------------------------------------------------------------------------------------------------------------------------------------|
| Measurement           |                                                                                                                                                                                                                                                                                         |
| Range                 | Temperature: -19-60°C<br>Pressure: +-500 Pa                                                                                                                                                                                                                                             |
| Accuracy              | Temperature: +-1°C (0-40°C)<br>Pressure: +-1 % (15-35°C)<br>T.C: -0.1 Pa/°C                                                                                                                                                                                                             |
| Power Consumption     | <ul> <li>5 VDC (Max), 3mA(Typical)</li> <li>Note:</li> <li>The measurement in Watts indicates the typical power consumption of the device with no external loading.</li> <li>The measurement in BTU/h indicates the power consumption of the device when it is fully loaded.</li> </ul> |
| Environmental         |                                                                                                                                                                                                                                                                                         |
| Operating Temperature | 0-60°C, <95% RH Non-condense                                                                                                                                                                                                                                                            |
| Storage Temperature   | 0-40°C                                                                                                                                                                                                                                                                                  |
| Humidity              | < 90% RH                                                                                                                                                                                                                                                                                |
| Physical Properties   |                                                                                                                                                                                                                                                                                         |
| Housing               | Plastic                                                                                                                                                                                                                                                                                 |
| Weight                | 0.09 kg                                                                                                                                                                                                                                                                                 |
| Cable Length          | 3 m                                                                                                                                                                                                                                                                                     |