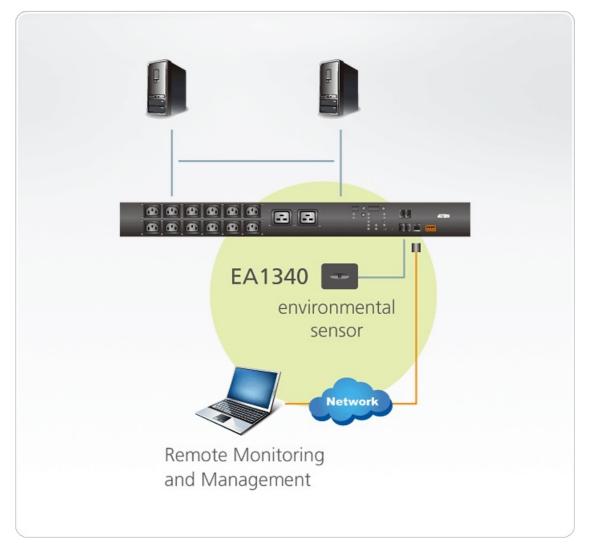

|
| Weight                | 0.09 kg                                                                                                                                                                                                                                                                                 |
| Cable Length          | 3 m                                                                                                                                                                                                                                                                                     |



#### Diagram



## ATEN International Co., Ltd.

3F., No.125, Sec. 2, Datong Rd., Sijhih District., New Taipei City 221, Taiwan Phone: 886-2-8692-6789 Fax: 886-2-8692-6767 www.aten.com E-mail: marketing@aten.com



© Copyright 2015 ATEN® International Co., Ltd. ATEN and the ATEN logo are trademarks of ATEN International Co., Ltd. All rights reserved. All other trademarks are the property of their respective owners.