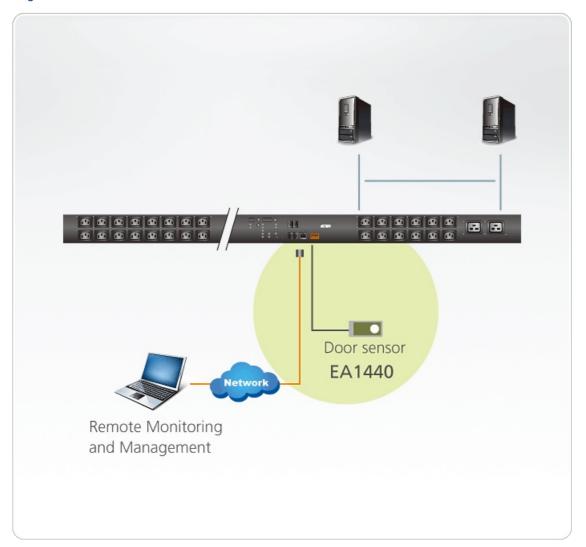

current       | 150 mA(Max)                                  |
| Leakage current      | 0.8 mA(Max)                                  |
| Residual voltage     | 0.6 mA(Max)                                  |
| Protection circuit   | Short Circuit & Polarity Protection          |
| Sensor Response Time | 1 ms(Max)                                    |
| Sensitivity adjuster | 270° Trimmer                                 |
| Hysteresis           | 10% of Sensing Distance Max                  |
| Emitter              | Infrared LED                                 |
| Illumination         | Sunlight < 10,000Lux.; Lamplight < 5,000Lux. |
| Physical Properties  |                                              |
| Housing              | Plastic                                      |



### Diagram



## ATEN International Co., Ltd.

3F., No.125, Sec. 2, Datong Rd., Sijhih District., New Taipei City 221, Taiwan Phone: 886-2-8692-6789 Fax: 886-2-8692-6767

www.aten.com E-mail: marketing@aten.com



© Copyright 2015 ATEN® International Co., Ltd.
ATEN and the ATEN logo are trademarks of ATEN International Co., Ltd.
All rights reserved. All other trademarks are the property of their respective owners.