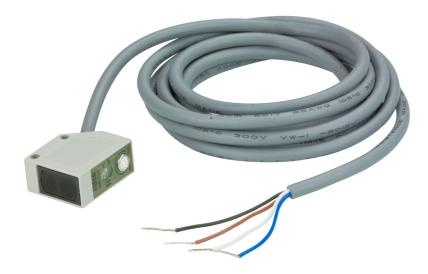

# **EA1440**

Photo Door Sensor

For the security of your <u>data center</u>, ATEN provides Photo Door sensor probes that work in tandem with the Power Distribution Units, which allows the monitoring of a rack mounted enclosure's door access, notifying users when a door has been opened. Various conditions can be monitored with alarms according to customizable minimum/maximum settings.

### **Features**

- The Photo Door Sensor allows the monitoring of a rack mounted enclosure's door access notifying users when a door has been opened
- · High sensitivity
- Easy operation