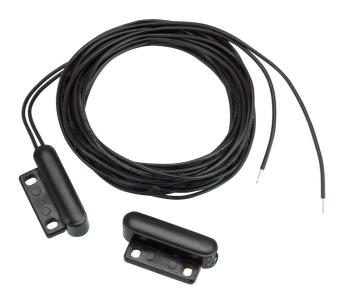

# **EA1442**

Reed Door Sensor

For the security of your <u>data center</u>, ATEN provides Reed Door sensor probes that work in tandem with the Power Distribution Units, which allows the monitoring of a rack mounted enclosure's door access, notifying users when a door has been opened. Various conditions can be monitored with alarms according to customizable minimum/maximum settings.

### **Features**

- The Reed Door Sensor allows the monitoring of a rack mounted enclosure's door access notifying users when a door has been opened
- · High sensitivity
- Easy operation