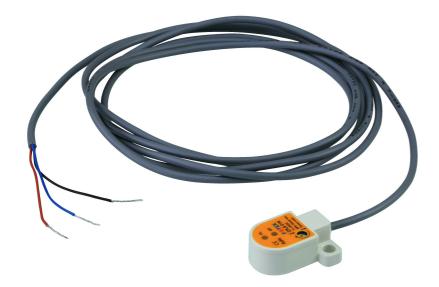

## **EA1540**

Capacitive Leakage Sensor

The EA1540 Capacitive Leakage Sensor can automatically detect and notify users of any liquid in close proximity with the connected .PDU. When any liquid is detected, the EA1540's beeper sounds, and its red LED lights up, calling for immediate attention and response, thereby effectively decreases the risks of damages to both the <u>PDU</u> and powered devices. It is ideal for <u>PDU</u> installation environments such as subway <u>data centers</u> located underground.

Suitable for a wide range of applications, the EA1540 features a compact and anti-interference design, allowing it to avoid external signals from affecting its normal operations while saving valuable space for critical work. Built with corrosion-resistant materials, it is adaptable even to hazardous environments.

## Features

- · Highly reliable instantaneous liquid detection and alert
- Anti-interference avoids external signals from affecting its normal operations
  Durable built with corrosion-resistant material