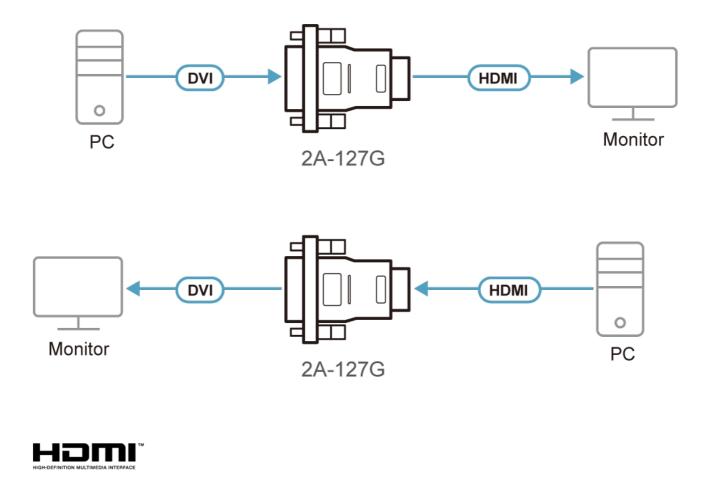

## 2A-127G

DVI to HDMI Adapter

The 2A-127G DVI to HDMI Converter is a bi-directional converter that allows you to connect an HDMI display to a device with a DVI-D display output, or display an HDMI signal on a DVI monitor.

## Features

- Connects an HDMI display to a device with a DVI-D display output
  Bi-directional converter allows DVI-D / HDMI signal to be displayed on a monitor with an HDMI / DVI input