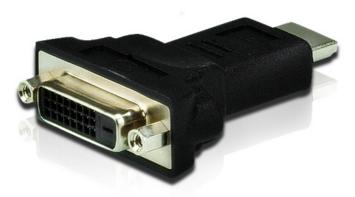

## 2A-128G

HDMI to DVI Adapter

The 2A-128G HDMI to DVI Converter is a bi-directional converter that allows you to connect an DVI display to a device with a HDMI display output, or display an DVI signal on a HDMI monitor.

## Features

- Connects an DVI display to a device with a HDMI display output
  Bi-directional converter allows DVI-D / HDMI signal to be displayed on a monitor with an HDMI / DVI input