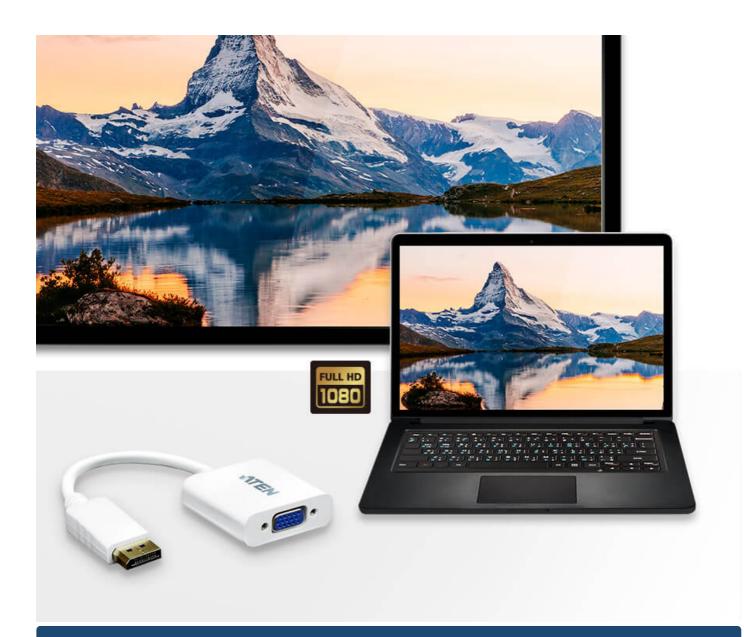

#### **Superior Video Resolution**

Supports VGA, SVGA, XGA, SXGA, UXGA, and resolutions up to 1920 x 1200 and 1080p, making it highly compatible across devices.