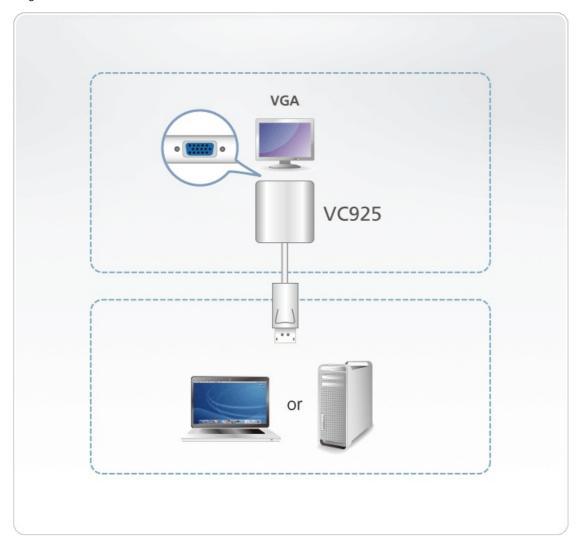

## Diagram

#### **Features**

The VC925 is a DisplayPort to VGA adapter, allowing you to connect your device's DisplayPort output to the VGA input of a TV or other display.

The VC925 provide a cost-effective yet high performance signal conversion solution. This adapter is therefore perfect for computers and notebooks, supporting display resolutions of up to WUXGA (1920x1200@60Hz).