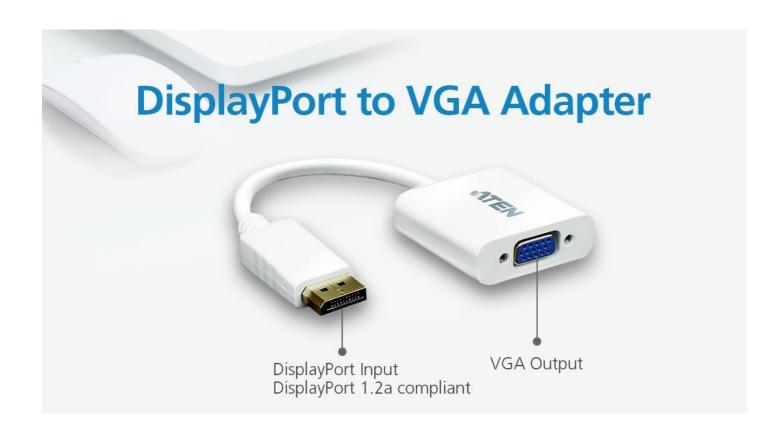

#### **Features**

The VC925 is a DisplayPort to VGA adapter, allowing you to connect your device's DisplayPort output to the VGA input of a TV or other display.

The VC925 provide a cost-effective yet high performance signal conversion solution. This adapter is therefore perfect for computers and notebooks, supporting display resolutions of up to WUXGA (1920x1200@60Hz).

- Converts DisplayPort signals to VGA output
- DisplayPort 1.2 compliant
- Supports VGA, SVGA, XGA, SXGA, UXGA and resolutions up to 1920x1200 (PC) / 1080p (HDTV)
- No software or driver installation required