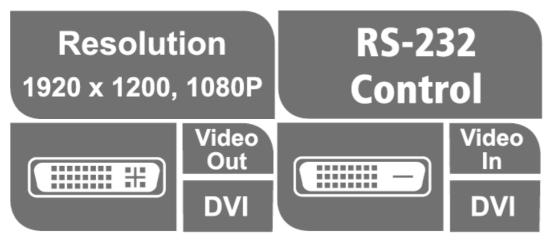

#### Features

- Superior video quality HDTV resolutions of 480i, 480p, 720i, 720p, 1080i, 1080p (1920 x 1080); VGA, SVGA, XGA, SXGA, UXGA and WUXGA (1920 x 1200)
- EDID Wizard allows a user an easy way to manage EDID settings
- EDID mode selection Default, Learning, Programming
- Automatically manages EDID communication between connected devices
- Signaling rates up to 2.25 Gbits in support of 1080p display
- LED indication of video source devices
- Supports wide screen
- Supports hot-plugging
- Non-Powered \*
  - \* If the video source is not receiving enough power an external power cord should be connected.

## Specifications

| Max. Video<br>Resolution | WUXGA (1920 x 1200)                                                                                                                                                                                              |
|--------------------------|------------------------------------------------------------------------------------------------------------------------------------------------------------------------------------------------------------------|
| Data Rate                | 2.25 Gbits                                                                                                                                                                                                       |
| Connectors               |                                                                                                                                                                                                                  |
| Power                    | 1 x DC Jack                                                                                                                                                                                                      |
| Power Consumption        | DC5V:0.13W:1BTU/h                                                                                                                                                                                                |
|                          | Note:  The measurement in Watts indicates the typical power consumption of the device with no external loading.  The measurement in BTU/h indicates the power consumption of the device when it is fully loaded. |
| Environmental            |                                                                                                                                                                                                                  |
| Operating<br>Temperature | 0 - 50 °C                                                                                                                                                                                                        |
| Storage<br>Temperature   | -20 - 60 <sup>o</sup> C                                                                                                                                                                                          |
| Humidity                 | 0 - 80% RH, Non-Condensing                                                                                                                                                                                       |
| Physical Properties      |                                                                                                                                                                                                                  |
| Housing                  | Metal                                                                                                                                                                                                            |
| Weight                   | 0.15 kg ( 0.33 lb )                                                                                                                                                                                              |
| Dimensions (L x W x H)   | 7.90 x 7.86 x 2.45 cm<br>(3.11 x 3.09 x 0.96 in.)                                                                                                                                                                |
| Carton Lot               | 5 pcs                                                                                                                                                                                                            |
| Video Input              |                                                                                                                                                                                                                  |
| Interfaces               | 1 x DVI-I Female (White)                                                                                                                                                                                         |
| Impedance                | 100 Ω                                                                                                                                                                                                            |
| Video Output             |                                                                                                                                                                                                                  |
| Interfaces               | 1 x DVI-I Female (White)                                                                                                                                                                                         |
| Impedance                | 100 Ω                                                                                                                                                                                                            |
| EDID Settings            | EDID Mode: Default / Learn / Customized (EDID Wizard support)                                                                                                                                                    |
| Note                     | For some of rack mount products, please note that the standard physical dimensions of WxDxH are expressed using a LxWxH format.                                                                                  |