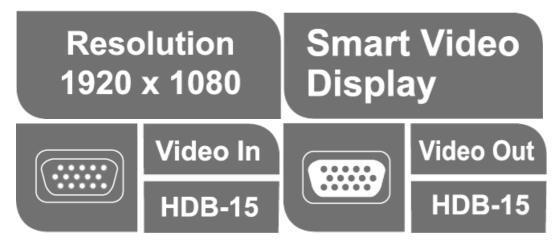

### **Specifications**

| Video Input              |                                                                                                                                                                                                                  |
|--------------------------|------------------------------------------------------------------------------------------------------------------------------------------------------------------------------------------------------------------|
| Interfaces               | 1 x HDB-15 Female (Blue)                                                                                                                                                                                         |
| Impedance                | 75 Ω                                                                                                                                                                                                             |
| Video Output             |                                                                                                                                                                                                                  |
| Interfaces               | 1 x DVI-D Female (White)                                                                                                                                                                                         |
| Impedance                | 100 Ω                                                                                                                                                                                                            |
| Video                    |                                                                                                                                                                                                                  |
| Max. Pixel Clock         | 165 MHz                                                                                                                                                                                                          |
| Max. Resolution          | Up to 1920 x 1200                                                                                                                                                                                                |
| Connectors               |                                                                                                                                                                                                                  |
| Power                    | 1 x DC Jack                                                                                                                                                                                                      |
| Power Consumption        | DC5.3V:1.64W:8BTU/h                                                                                                                                                                                              |
|                          | Note:  The measurement in Watts indicates the typical power consumption of the device with no external loading.  The measurement in BTU/h indicates the power consumption of the device when it is fully loaded. |
| Environmental            |                                                                                                                                                                                                                  |
| Operating<br>Temperature | 0 - 50 °C                                                                                                                                                                                                        |
| Storage<br>Temperature   | -20 - 60 °C                                                                                                                                                                                                      |
| Humidity                 | 0 - 80% RH, Non-Condensing                                                                                                                                                                                       |
| Physical Properties      |                                                                                                                                                                                                                  |
| Housing                  | Metal                                                                                                                                                                                                            |
| Weight                   | 0.15 kg ( 0.33 lb )                                                                                                                                                                                              |
| Dimensions (L x W x H)   | 7.90 x 7.81 x 2.44 cm<br>(3.11 x 3.07 x 0.96 in.)                                                                                                                                                                |
| Carton Lot               | 10 pcs                                                                                                                                                                                                           |
| Note                     | For some of rack mount products, please note that the standard physical dimensions of WxDxH are expressed using a LxWxH format.                                                                                  |