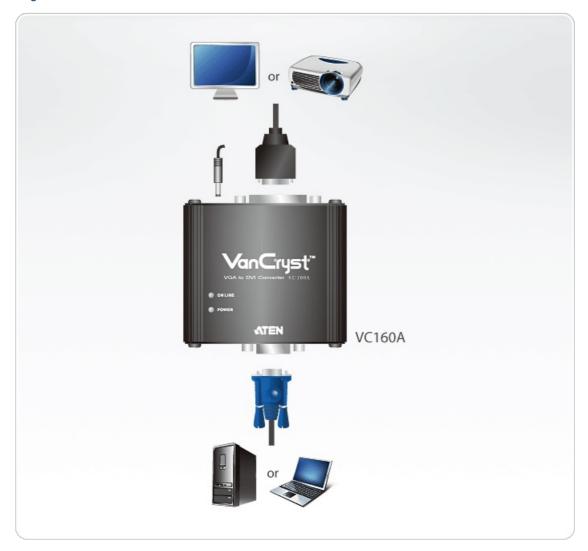

|
| Dimensions (L x W x H)   | 7.90 x 7.81 x 2.44 cm<br>(3.11 x 3.07 x 0.96 in.)                                                                                                                                                                |
| Carton Lot               | 10 pcs                                                                                                                                                                                                           |
| Note                     | For some of rack mount products, please note that the standard physical dimensions of WxDxH are expressed using a LxWxH format.                                                                                  |



#### Diagram



## ATEN International Co., Ltd.

3F., No.125, Sec. 2, Datong Rd., Sijhih District., New Taipei City 221, Taiwan

Phone: 886-2-8692-6789 Fax: 886-2-8692-6767 www.aten.com E-mail: marketing@aten.com



© Copyright 2015 ATEN® International Co., Ltd.
ATEN and the ATEN logo are trademarks of ATEN International Co., Ltd.
All rights reserved. All other trademarks are the property of their respective owners.