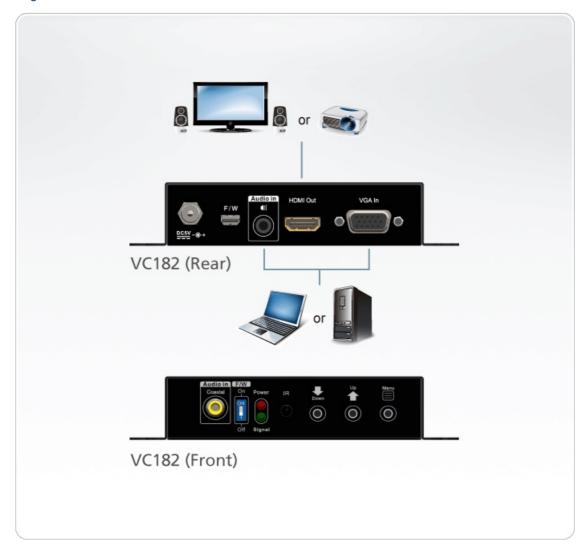

|
| Interfaces               | 1 x HDB-15 Female (Blue)                                                                                                                                                                                         |
| Impedance                | 75 Ω                                                                                                                                                                                                             |
| Note                     | For some of rack mount products, please note that the standard physical dimensions of WxDxH are expressed using a LxWxH format.                                                                                  |



#### Diagram



### ATEN International Co., Ltd.

3F., No.125, Sec. 2, Datong Rd., Sijhih District., New Taipei City 221, Taiwan

Phone: 886-2-8692-6789 Fax: 886-2-8692-6767 www.aten.com E-mail: marketing@aten.com



© Copyright 2015 ATEN® International Co., Ltd.
ATEN and the ATEN logo are trademarks of ATEN International Co., Ltd.
All rights reserved. All other trademarks are the property of their respective owners.