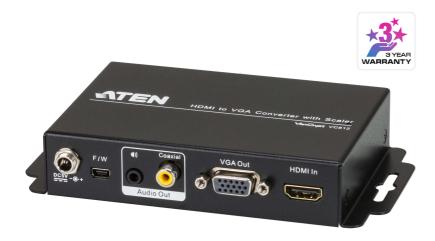

# VC812

HDMI to VGA/Audio Converter with Scaler

The VC812 HDMI to VGA converter with Scaler offers an easy and convenient way of converting HDMI input signals into analog video (VGA). The VC812 carries a high-performing scaling engine that converts the video resolution to give you the best image quality.

#### **Features**

- · Converts HDMI signals to VGA output
- Supports analog/digital audio
- Superior video quality up to 1080p; 1920 x 1200
- Features a built in high-performance scaler function for best image quality
- Scaler a premium scaling engine that converts various input video resolutions into the display's native resolution, while adjusts picture ratio automatically for maximum viewing comfort
- 3D Deinterlacing increases image clarity for ultimate viewing quality by processing and scanning digital video signals
- Features a superior de-interlacer function for smooth video playback quality
- Built-in OSD function for video and system settings configuration
- Integrated superior video noise reduction
- Integrated next generation color engine automatic picture quality/color adjustment and enhancement
- Automatically detects video input signals
- · LED indication of power status and source device
- No software required eliminates incompatibility and installation issues
   Note: The VC812 does not support HDCP