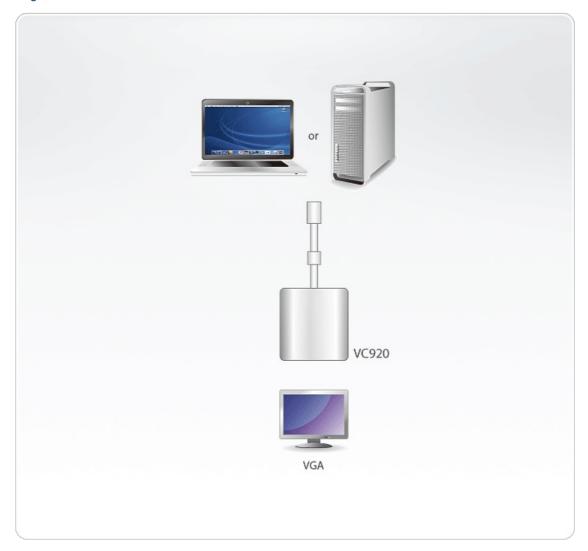

# Diagram

### **Features**

The Mini DisplayPort to VGA Adapter allows you to connect a device with a Mini DisplayPort to a display with a VGA connector.

The adapter is perfect for Mac series products, including MacBook, MacBook Pro, MacBook Air, Mac mini and Mac Pro.

- Converts Mini DisplayPort signals to VGA output
- Supports VGA, SVGA, XGA, SXGA, UXGA and resolutions up to 1920x1200(PC) / 1080p (HDTV)
- Supports Mac Products including MacBook, MacBook Pro, MacBook Air, Mac mini and Mac Pro
- No software or driver installation needed
- DisplayPort 1.2 compliant