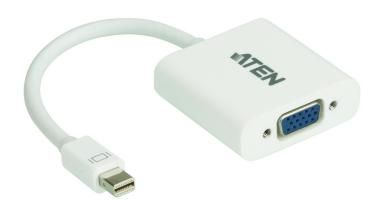

# VC920

Mini DisplayPort to VGA Adapter

# Mini DisplayPort to VGA Adapter Mini DisplayPort Input DisplayPort 1.2a compliant

# Plug-n-Play

No installation software or drivers required. The VC920 is the perfect solution for connecting Mini DisplayPort inputs to VGA output displays.

Contact Sales