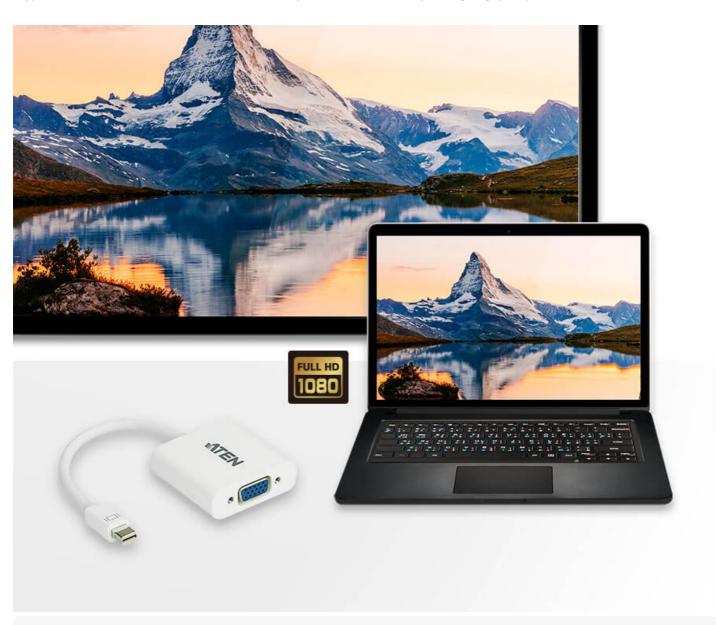

## **Superior Video Resolution**

Supports VGA, SVGA, XGA, SXGA, UXGA, and resolutions up to 1920 x 1200 and 1080p, making it highly compatible across devices.

**Talk to Our Experts** 

If you prefer to have ATEN contact you, please complete the form and a representative will be in touch with you shortly

- Converts Mini DisplayPort signals to VGA output
- Supports VGA, SVGA, XGA, SXGA, UXGA and resolutions up to 1920x1200(PC) / 1080p (HDTV)
- Supports Mac Products including MacBook, MacBook Pro, MacBook Air, Mac mini and Mac Pro
- No software or driver installation needed
- DisplayPort 1.2 compliant