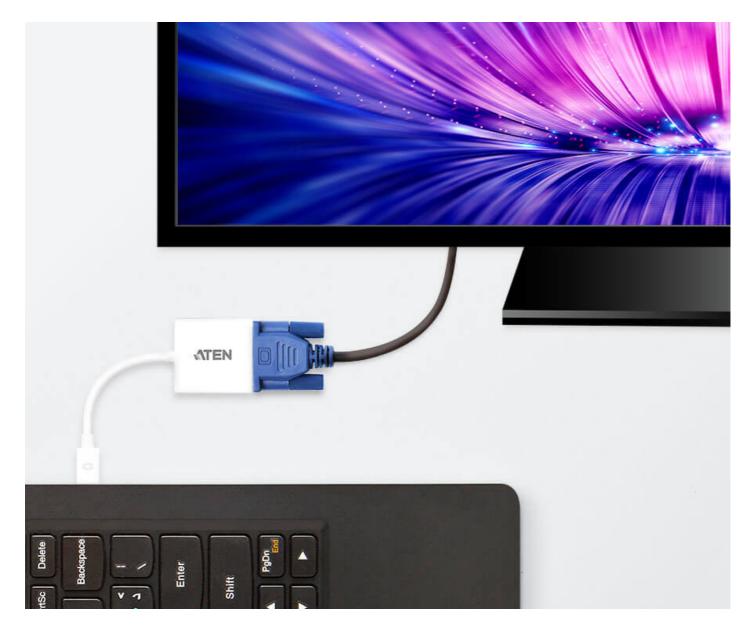

### **Features**

The Mini DisplayPort to VGA Adapter allows you to connect a device with a Mini DisplayPort to a display with a VGA connector.

The adapter is perfect for Mac series products, including MacBook, MacBook Pro, MacBook Air, Mac mini and Mac Pro.

- Converts Mini DisplayPort signals to VGA output
- Supports VGA, SVGA, XGA, SXGA, UXGA and resolutions up to 1920x1200(PC) / 1080p (HDTV)
- Supports Mac Products including MacBook, MacBook Pro, MacBook Air, Mac mini and Mac Pro
- No software or driver installation needed
- DisplayPort 1.2 compliant