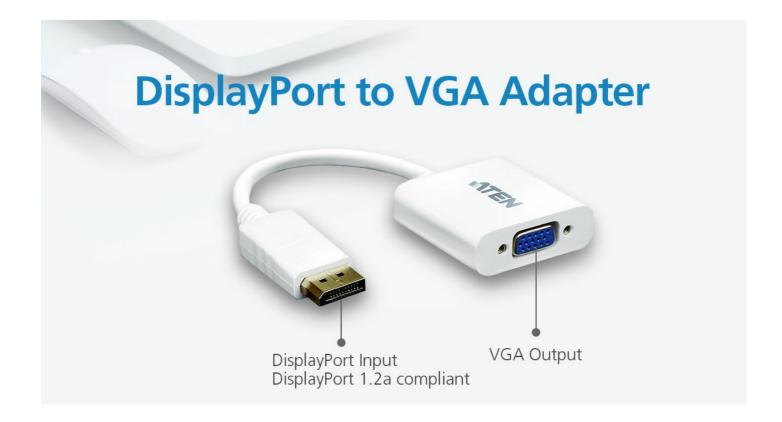

# VC925

DisplayPort to VGA Adapter

#### **Features**

The VC925 is a DisplayPort to VGA adapter, allowing you to connect your device's DisplayPort output to the VGA input of a TV or other display.

The VC925 provide a cost-effective yet high performance signal conversion solution. This adapter is therefore perfect for computers and notebooks, supporting display resolutions of up to WUXGA (1920x1200@60Hz).