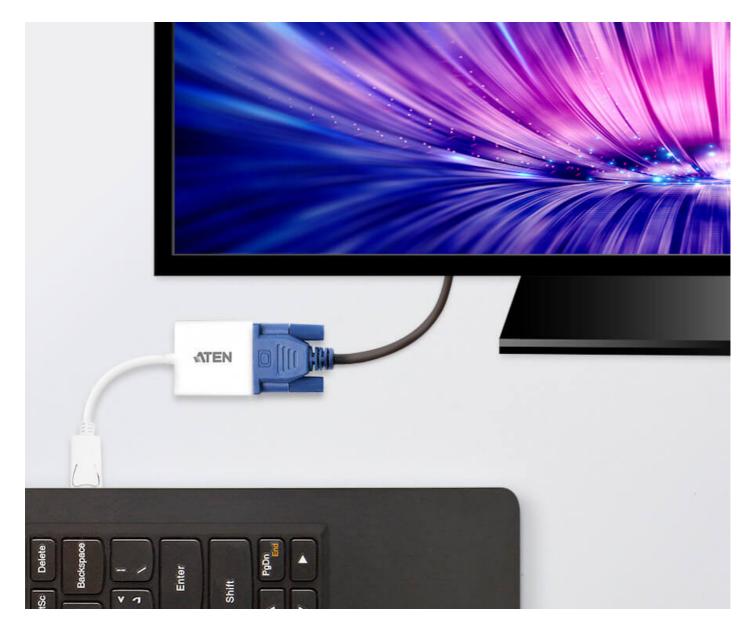

# Plug-n-Play

No installation software or drivers required. The VC925 is the perfect solution for connecting DisplayPort inputs to VGA output displays.

#### **Features**

The VC925 is a DisplayPort to VGA adapter, allowing you to connect your device's DisplayPort output to the VGA input of a TV or other display.

The VC925 provide a cost-effective yet high performance signal conversion solution. This adapter is therefore perfect for computers and notebooks, supporting display resolutions of up to WUXGA (1920x1200@60Hz).