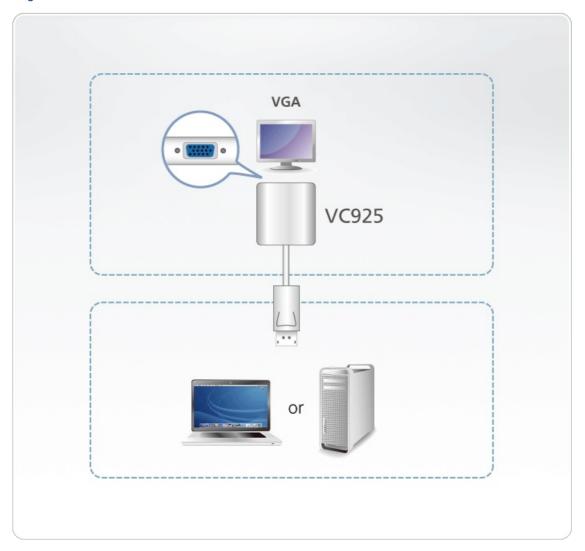

### Diagram

#### **Features**

The VC925 is a DisplayPort to VGA adapter, allowing you to connect your device's DisplayPort output to the VGA input of a TV or other display.

The VC925 provide a cost-effective yet high performance signal conversion solution. This adapter is therefore perfect for computers and notebooks, supporting display resolutions of up to WUXGA (1920x1200@60Hz).