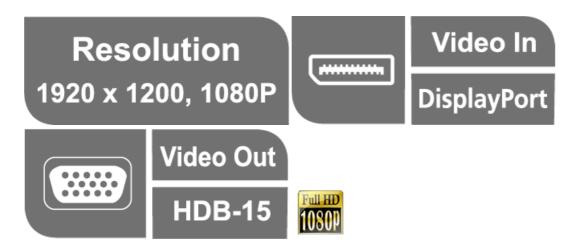

### **Superior Video Resolution**

 $Supports\ VGA,\ SVGA,\ SXGA,\ UXGA,\ and\ resolutions\ up\ to\ 1920\ x\ 1200\ and\ 1080p,\ making\ it\ highly\ compatible\ across\ devices.$ 

- Converts DisplayPort signals to VGA output
- DisplayPort 1.2 compliant
- Supports VGA, SVGA, XGA, SXGA, UXGA and resolutions up to 1920x1200 (PC) / 1080p (HDTV)
- No software or driver installation required

### **Specifications**

| Video Input              |                                                                                                                                 |
|--------------------------|---------------------------------------------------------------------------------------------------------------------------------|
| Interfaces               | 1 x DisplayPort Male (White)                                                                                                    |
| Video Output             |                                                                                                                                 |
| Interfaces               | 1 x HDB-15 Female (Blue)                                                                                                        |
| Video                    |                                                                                                                                 |
| Max. Pixel Clock         | 165 MHz                                                                                                                         |
| Max. Resolution          | Input up to 4096 x 2160@60Hz (4:4:4)<br>Output up to 1920 x 1200                                                                |
| Compliance               | DP1.2                                                                                                                           |
| Environmental            |                                                                                                                                 |
| Operating<br>Temperature | 0 - 50 °C                                                                                                                       |
| Storage<br>Temperature   | -20 - 60 <sup>o</sup> C                                                                                                         |
| Humidity                 | 0 - 80% RH, Non-Condensing                                                                                                      |
| Physical Properties      |                                                                                                                                 |
| Housing                  | Plastic                                                                                                                         |
| Weight                   | 0.04 kg ( 0.1 lb )                                                                                                              |
| Dimensions (L x W x H)   | 18.00 x 4.50 x 1.50 cm<br>(7.09 x 1.77 x 0.59 in.)                                                                              |
| Carton Lot               | 40 pcs                                                                                                                          |
| Note                     | For some of rack mount products, please note that the standard physical dimensions of WxDxH are expressed using a LxWxH format. |