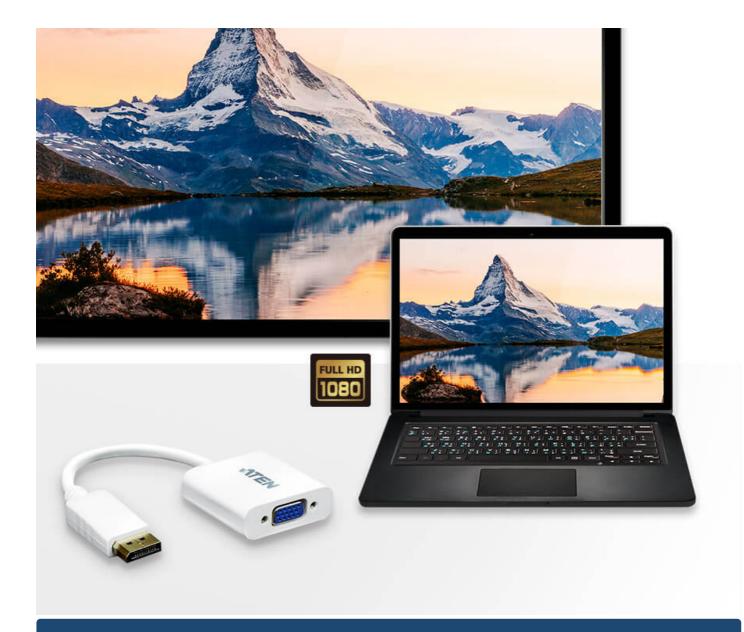

### **Superior Video Resolution**

 $Supports\ VGA,\ SVGA,\ SXGA,\ UXGA,\ and\ resolutions\ up\ to\ 1920\ x\ 1200\ and\ 1080p,\ making\ it\ highly\ compatible\ across\ devices.$ 

- Converts DisplayPort signals to VGA output
- DisplayPort 1.2 compliant
- Supports VGA, SVGA, XGA, SXGA, UXGA and resolutions up to 1920x1200 (PC) / 1080p (HDTV)
- No software or driver installation required